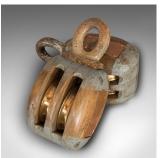

## **DESCRIPTION**

Our Stock # 18.6682

This is a pair of vintage ships blocks. An English, bronze and oak decorative marine chandlery, dating to the mid 20th century, circa 1950.

- Appealing examples of maritime chic
- Displaying a desirable aged patina
- Decorated oak frames show attractive ageing
- Bronze pulleys shimmer with golden hues
- Iron hanging loops engraved with maximum load bearing and serial numbers

This is a charming pair of decorative vintage ships blocks, ideally suited to coastal homes or rooms with a nautical feel. Delivered waxed, polished and ready or the home.

Search  $\underline{\text{London Fine for } \#18.6682}$ , or scan the QR code for more photos and details