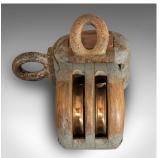

## **DESCRIPTION**

Our Stock # 18.6682

This is a pair of vintage ships blocks. An English, bronze and oak decorative marine chandlery, dating to the mid 20th century, circa 1950.

- Appealing examples of maritime chic
- Displaying a desirable aged patina
- Decorated oak frames show attractive ageing
- Bronze pulleys shimmer with golden hues
- Iron hanging loops engraved with maximum load bearing and serial numbers

This is a charming pair of decorative vintage ships blocks, ideally suited to coastal homes or rooms with a nautical feel. Delivered waxed, polished and ready or the home.

Search  $\underline{\text{London Fine for } \#18.6682}$ , or scan the QR code for more photos and details