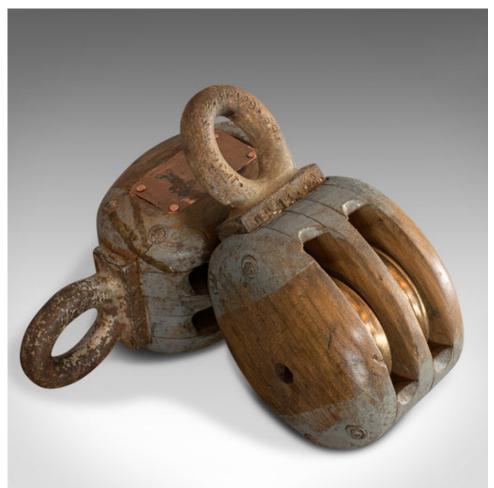

## **DESCRIPTION**

Our Stock # 18.6682

This is a pair of vintage ships blocks. An English, bronze and oak decorative marine chandlery, dating to the mid 20th century, circa 1950.

- Appealing examples of maritime chic
- Displaying a desirable aged patina
- Decorated oak frames show attractive ageing
- Bronze pulleys shimmer with golden hues
- Iron hanging loops engraved with maximum load bearing and serial numbers

This is a charming pair of decorative vintage ships blocks, ideally suited to coastal homes or rooms with a nautical feel. Delivered waxed, polished and ready or the home.

Search  $\underline{\text{London Fine for } \#18.6682}$ , or scan the QR code for more photos and details