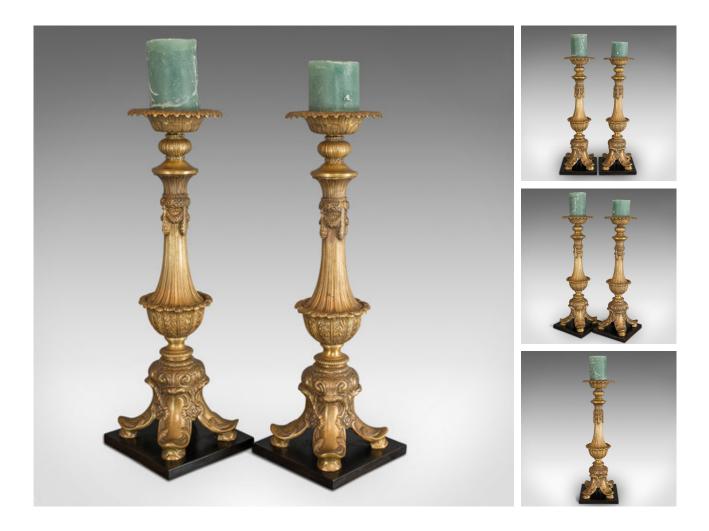

## Large, Pair Of Vintage Candlesticks, Asian, Gilt Metal, Decorative Torchere

## DESCRIPTION

Our Stock # 18.6676 This is a large pair of vintage candlesticks. An Asian, gilt metal decorative torchere, dating to the late 20th century.

- Appealing and generously sized
- Displaying a desirable aged patina
- Cast alloy with attractive gilt finish
- Can accommodate candles up to 9.5cm (3.75") in diameter
- Large, foliate candle platform with inset mounting spike
- Baluster shape neck with garland detail over fluted ground
- Broad leaf acanthus bulb to the centre
- Raised upon scrolled leaf feet and presented upon an ebonised alloy base

This is an attractive pair of vintage candlesticks with impressive size and finish. Delivered polished and ready for the home.

Search London Fine for #18.6676, or scan the QR code for more photos and details