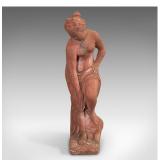

## Vintage Garden Statue, English, Reconstituted Stone, Outdoor, Figure, C.1970

## **DESCRIPTION**

Our Stock # 18.6589

This is a vintage garden statue. An English reconstituted stone outdoor figure, dating to the late 20th century, circa 1970.

- Resplendent in appealing terracotta hues
- Displays a desirable aged patina
- Reconstituted stone in good order throughout
- Depicts a woman in classic pudica pose
- Ideal for an ornamental garden or other outdoor space

Pleasingly heavy at 42kg (92.5lb)

This is a fascinating vintage garden statue. Delivered ready for display.

Search  $\underline{\text{London Fine for } \#18.6589}$ , or scan the QR code for more photos and details

## **DIMENSIONS**

Max Width: 26cm (10.25") Max Depth: 28cm (11") Max Height: 86cm (33.75")

LIST PRICE

£875.00