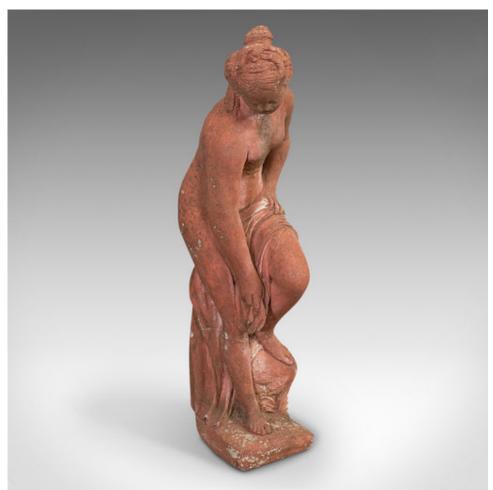

## Vintage Garden Statue, English, Reconstituted Stone, Outdoor, Figure, C.1970

## **DESCRIPTION**

Our Stock # 18.6589

This is a vintage garden statue. An English reconstituted stone outdoor figure, dating to the late 20th century, circa 1970.

- Resplendent in appealing terracotta hues
- Displays a desirable aged patina
- Reconstituted stone in good order throughout
- Depicts a woman in classic pudica pose
- Ideal for an ornamental garden or other outdoor space

Pleasingly heavy at 42kg (92.5lb)

This is a fascinating vintage garden statue. Delivered ready for display.

Search  $\underline{\text{London Fine for } \#18.6589}$ , or scan the QR code for more photos and details

## **DIMENSIONS**

Max Width: 26cm (10.25") Max Depth: 28cm (11") Max Height: 86cm (33.75")

LIST PRICE

£875.00