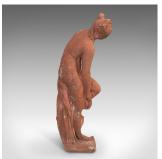

## Vintage Garden Statue, English, Reconstituted Stone, Outdoor, Figure, C.1970

## **DESCRIPTION**

Our Stock # 18.6589

This is a vintage garden statue. An English reconstituted stone outdoor figure, dating to the late 20th century, circa 1970.

- Resplendent in appealing terracotta hues
- Displays a desirable aged patina
- Reconstituted stone in good order throughout
- Depicts a woman in classic pudica pose
- Ideal for an ornamental garden or other outdoor space

Pleasingly heavy at 42kg (92.5lb)

This is a fascinating vintage garden statue. Delivered ready for display.

Search  $\underline{\text{London Fine for } \#18.6589}$ , or scan the QR code for more photos and details

## **DIMENSIONS**

Max Width: 26cm (10.25") Max Depth: 28cm (11") Max Height: 86cm (33.75")

LIST PRICE

£875.00