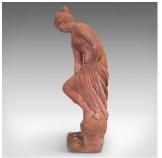

## Vintage Garden Statue, English, Reconstituted Stone, Outdoor, Figure, C.1970

## **DESCRIPTION**

Our Stock # 18.6589

This is a vintage garden statue. An English reconstituted stone outdoor figure, dating to the late 20th century, circa 1970.

- Resplendent in appealing terracotta hues
- Displays a desirable aged patina
- Reconstituted stone in good order throughout
- Depicts a woman in classic pudica pose
- Ideal for an ornamental garden or other outdoor space

Pleasingly heavy at 42kg (92.5lb)

This is a fascinating vintage garden statue. Delivered ready for display.

Search  $\underline{\text{London Fine for } \#18.6589}$ , or scan the QR code for more photos and details

## **DIMENSIONS**

Max Width: 26cm (10.25") Max Depth: 28cm (11") Max Height: 86cm (33.75")

LIST PRICE

£875.00