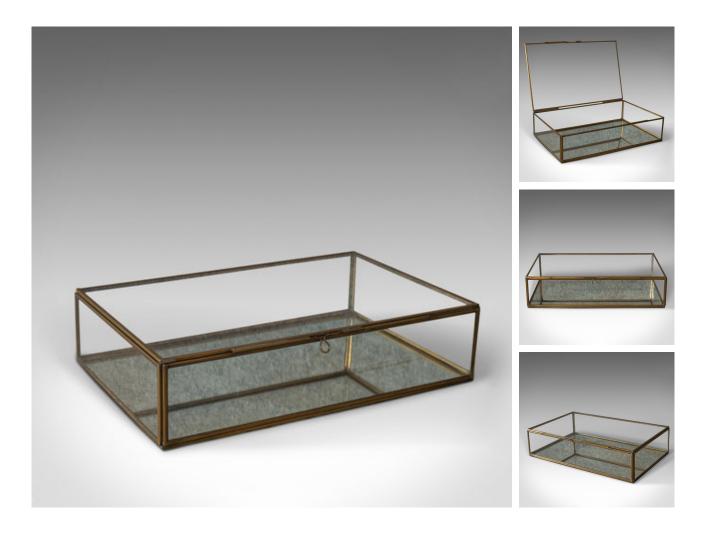

## **DESCRIPTION**

Our Stock # 18.6564

This is a vintage glass display case with mirror bottom. An English, brass showcase, dating to the late 20th century, circa 1980.

- Attractive, bright glass showcase
- Displays a desirable aged patina
- Brass frame shows appealing golden tones
- Glass in good, clear order
- $\bullet$  Mirror finish bottom helping to reflect light upwards onto the collectible within
- Sliding brass loop secures the full-width opening lid

This is a fine, vintage glass display case. Ideal for displaying smaller collectibles. Delivered polished and ready for the home.

Search London Fine for #18.6564, or scan the QR code for more photos and details