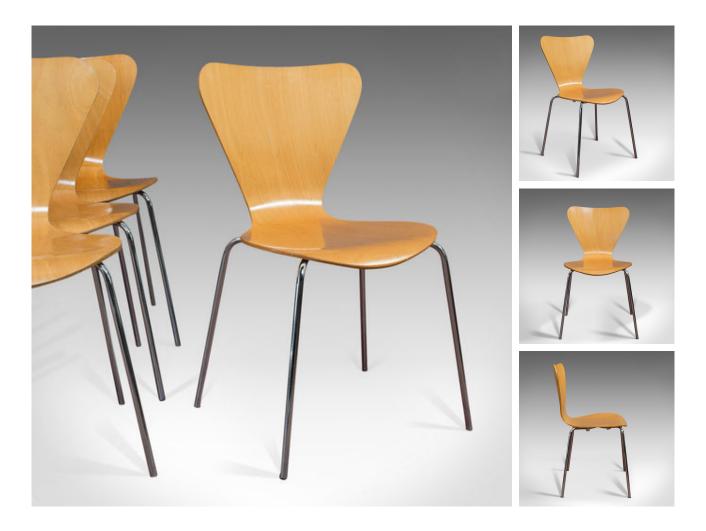

## Vintage Bistro Set, Scandinavian, Birch, Set of 4, Dining Chairs, 20th Century

## **DESCRIPTION**

Our Stock # 18.6562

This is a vintage bistro set. A Scandinavian, birch set of four dining chairs, dating to the late 20th century, circa 1990.

- Appealing Scandinavian charm
- Displays a desirable patina
- Birch bentwood shows fine grain interest
- Attractive scallop shape in a single, deft form
- Comfortable seat height of 46.5cm (18.25")
- Standing upon four chrome legs

This is a charming vintage bistro set, well suited to airy, natural spaces in a typically Scandinavian way. Delivered waxed, polished and ready for the home.

Search London Fine for #18.6562, or scan the QR code for more photos and details