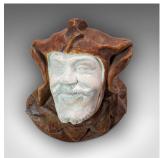

## **DESCRIPTION**

Our Stock # 18.6572

This is an antique candle holder. A Continental masque matchstick of a court jester, dating to the late Victorian period, circa 1890.

- Fascinating Italianate figure
- Displays a desirable aged patina
- Plaster in good order throughout
- Depicts a medieval court jester with a jovial facial expression
- Candle holder with a diameter of 4cm (1.5")
- Small loop to rear for wall mounting
- Stamped with the number 137

This is a charming antique candle holder, with a medieval revival charm. Delivered ready for the home.

Search London Fine for #18.6572, or scan the QR code for more photos and details