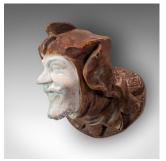

## **DESCRIPTION**

Our Stock # 18.6572

This is an antique candle holder. A Continental masque matchstick of a court jester, dating to the late Victorian period, circa 1890.

- Fascinating Italianate figure
- Displays a desirable aged patina
- Plaster in good order throughout
- Depicts a medieval court jester with a jovial facial expression
- Candle holder with a diameter of 4cm (1.5")
- Small loop to rear for wall mounting
- Stamped with the number 137

This is a charming antique candle holder, with a medieval revival charm. Delivered ready for the home.

Search London Fine for #18.6572, or scan the QR code for more photos and details