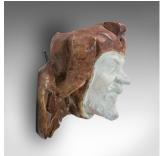

## **DESCRIPTION**

Our Stock # 18.6572

This is an antique candle holder. A Continental masque matchstick of a court jester, dating to the late Victorian period, circa 1890.

- Fascinating Italianate figure
- Displays a desirable aged patina
- Plaster in good order throughout
- Depicts a medieval court jester with a jovial facial expression
- Candle holder with a diameter of 4cm (1.5")
- Small loop to rear for wall mounting
- Stamped with the number 137

This is a charming antique candle holder, with a medieval revival charm. Delivered ready for the home.

Search London Fine for #18.6572, or scan the QR code for more photos and details