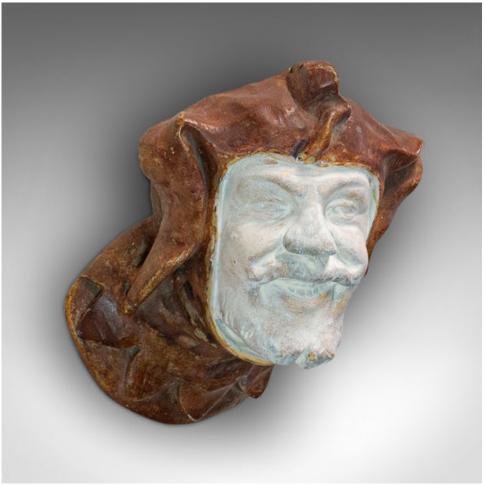

## **DESCRIPTION**

Our Stock # 18.6572

This is an antique candle holder. A Continental masque matchstick of a court jester, dating to the late Victorian period, circa 1890.

- Fascinating Italianate figure
- Displays a desirable aged patina
- Plaster in good order throughout
- Depicts a medieval court jester with a jovial facial expression
- Candle holder with a diameter of 4cm (1.5")
- Small loop to rear for wall mounting
- Stamped with the number 137

This is a charming antique candle holder, with a medieval revival charm. Delivered ready for the home.

Search London Fine for #18.6572, or scan the QR code for more photos and details