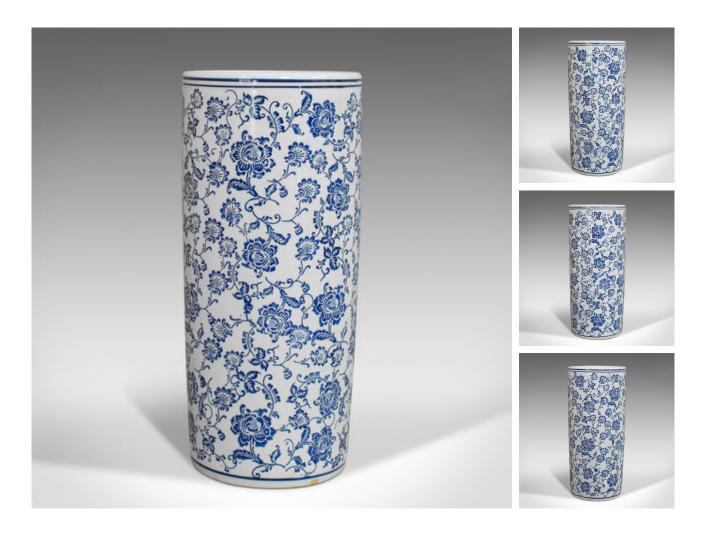

## **DESCRIPTION**

Our Stock # 18.6559

This is a vintage umbrella pot. An Asian, ceramic hallway stick stand or tall vase, dating to the late 20th century, circa 1990.

- Attractive cobalt detail to this hall stand
- Displays a desirable aged patina
- Ceramic in good order with small mark visible to lower edge
- Blue foliate detail in continuous pattern, with delineation bands to each end
- Mouth opening diameter of 15.5cm (6")

This is an appealing vintage umbrella or stick stand. Delivered polished and ready for the home.

Search London Fine for #18.6559, or scan the QR code for more photos and details