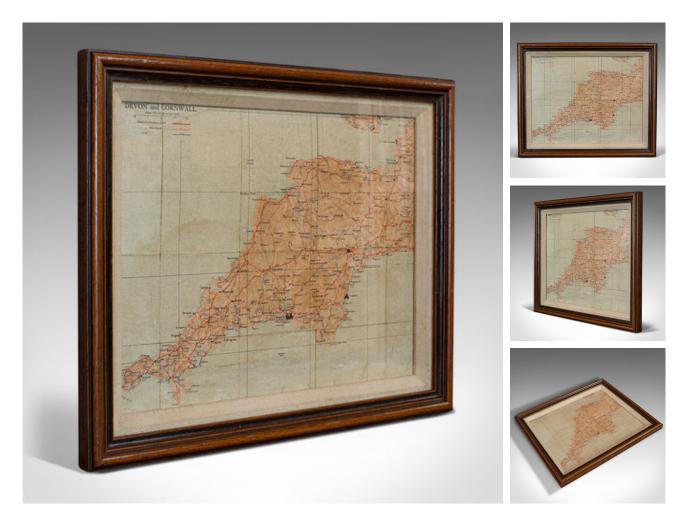

Vintage Framed Map, English, Mahogany, Illustrated, Devon, Cornwall, Mid C20th

## DESCRIPTION

Our Stock # 18.6523 This is a vintage framed map. An English, mahogany illustrated map of Devon and Cornwall, dating to the mid-20th century.

- A fascinating example of cartography
- Displays a desirable aged patina
- Mahogany frame with tiered bevel
- Rear complete with hanging wire
- Quality, annotated map of Devon and Cornwall
- Map pre-dates the opening of the M5 motorway from Exeter
- Scale key to top left corner 10 miles to 1 Inch
- Framed behind glass, in good order
- Map committed to quality paper, with concave canvas border for depth
- Key points of interest throughout both counties and the region
- Displays major A roads as well as B roads and rivers