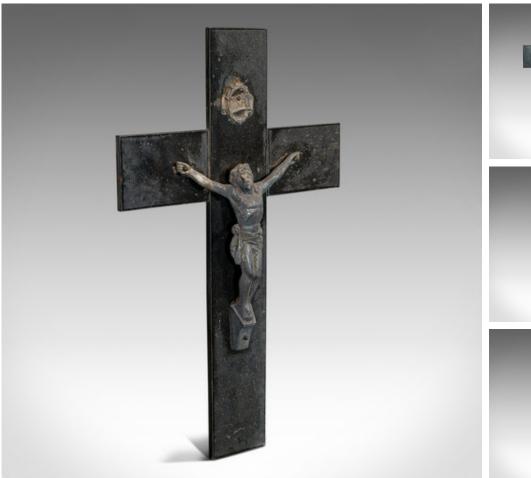

## Antique Wall Crucifix, English, Bronze Spelter, Slate, Jesus Christ On Cross

## **DESCRIPTION**

Our Stock # 18.6503

This is an antique wall crucifix. An English, bronze spelter and slate depiction of Jesus Christ on the cross, dating to the late 19th century, circa 1900.

- Timeless iconography
- Displays a desirable aged patina
- Bronze spelter Christ in good order
- Slate cross with appealing weathering in fine original condition
- Jesus Christ rendered in detail
- INRI medallion to upper cross Isus Nazarnus, Rx Idaerum
- Braced rear featuring a small loop for wall hanging

This is an appealing antique crucifix, ideal for hanging. Delivered polished and ready for the home.

Search  $\underline{\text{London Fine for } \#18.6503}$  , or scan the QR code for more photos and details