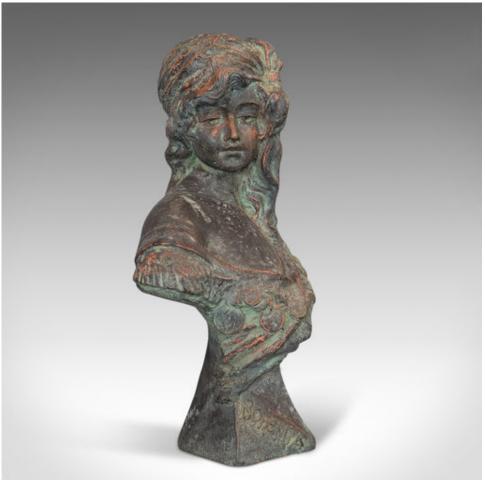

## Vintage Female Bust, French, Bronzed Stone, Portrait, Statue, Art Nouveau Taste

## **DESCRIPTION**

Our Stock # 18.6500

This is a vintage female bust. A French, bronzed stone portrait statue in Art Nouveau taste, dating to the late 20th century.

- Attractive female bust
- Displays a desirable aged patina
- Reconstituted stone in good order with a weight of 10.3kg (22.7lb)
- Superb colouration with weathered hues
- Pleasing female face beneath a full bodied head of hair
- Finished with a shall and decorated with medallions
- Marked to the front of base with Bohemia
- Rear hosts a signature 'F. Cily' and marked with '202 C.F. Paris'

This is an appealing vintage female bust in Art Nouveau taste. Delivered polished and ready for the home.

Search  $\underline{\text{London Fine for } \#18.6500}$  , or scan the QR code for more photos and details