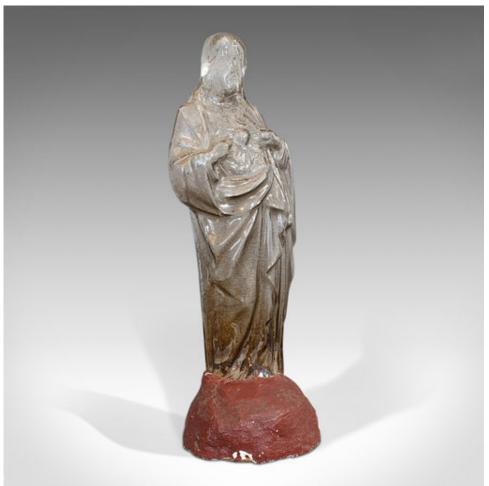

## Antique Bonbon Jar, French, Glass, Fin De Siecle, Statue, Jesus Christ, 1900

## **DESCRIPTION**

Our Stock # 18.6497

This is an antique bonbon jar. A French, glass confectionary statue depicting Jesus Christ and the sacred heart, dating to the late 19th century, circa 1900.

- Fascinating, fin de siècle French glassware
- Displays a desirable aged patina
- Glass in good, complete order
- Jesus Christ presented in iconic sacred heart pose
- Fine detail to chest with the corona of light emanating from the heart
- Hand-painted red base adds to the aged appeal
- Marked on rear with; Bonbons, John Tavernier

This is a fascinating antique French bonbon jar. Delivered polished and ready for the home.

Search London Fine for #18.6497, or scan the QR code for more photos and details