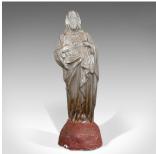

## Antique Bonbon Jar, French, Glass, Fin De Siecle, Statue, Jesus Christ, 1900

## **DESCRIPTION**

Our Stock # 18.6497

This is an antique bonbon jar. A French, glass confectionary statue depicting Jesus Christ and the sacred heart, dating to the late 19th century, circa 1900.

- Fascinating, fin de siècle French glassware
- Displays a desirable aged patina
- Glass in good, complete order
- Jesus Christ presented in iconic sacred heart pose
- Fine detail to chest with the corona of light emanating from the heart
- Hand-painted red base adds to the aged appeal
- Marked on rear with; Bonbons, John Tavernier

This is a fascinating antique French bonbon jar. Delivered polished and ready for the home.

Search London Fine for #18.6497, or scan the QR code for more photos and details