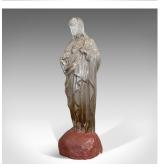

## Antique Bonbon Jar, French, Glass, Fin De Siecle, Statue, Jesus Christ, 1900

## **DESCRIPTION**

Our Stock # 18.6497

This is an antique bonbon jar. A French, glass confectionary statue depicting Jesus Christ and the sacred heart, dating to the late 19th century, circa 1900.

- Fascinating, fin de siècle French glassware
- Displays a desirable aged patina
- Glass in good, complete order
- Jesus Christ presented in iconic sacred heart pose
- Fine detail to chest with the corona of light emanating from the heart
- Hand-painted red base adds to the aged appeal
- Marked on rear with; Bonbons, John Tavernier

This is a fascinating antique French bonbon jar. Delivered polished and ready for the home.

Search London Fine for #18.6497, or scan the QR code for more photos and details