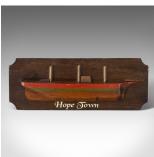

## Vintage Maritime Half Hull, English, Pine, Decorative, Ship, Plaque, Circa 1930

## **DESCRIPTION**

Our Stock # 18.6464

This is a vintage maritime half hull. An English, pine decorative ship plaque, dating to the early 20th century, circa 1930.

- Appealing maritime collectible
- Displays a desirable aged patina
- Pine shows fine grain interest
- Hull finished with hand painted bands of colour
- Presented on a shaped backboard
- Finished with the name Hope Town

This is a vintage maritime half hull, well, suited to collectors of nautical interest. Delivered waxed, polished and ready for the home.

Search London Fine for #18.6464, or scan the QR code for more photos and details