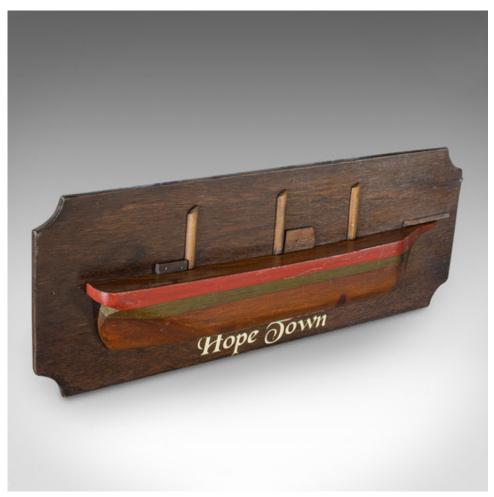

## Vintage Maritime Half Hull, English, Pine, Decorative, Ship, Plaque, Circa 1930

## **DESCRIPTION**

Our Stock # 18.6464

This is a vintage maritime half hull. An English, pine decorative ship plaque, dating to the early 20th century, circa 1930.

- Appealing maritime collectible
- Displays a desirable aged patina
- Pine shows fine grain interest
- Hull finished with hand painted bands of colour
- Presented on a shaped backboard
- Finished with the name Hope Town

This is a vintage maritime half hull, well, suited to collectors of nautical interest. Delivered waxed, polished and ready for the home.

Search London Fine for #18.6464, or scan the QR code for more photos and details