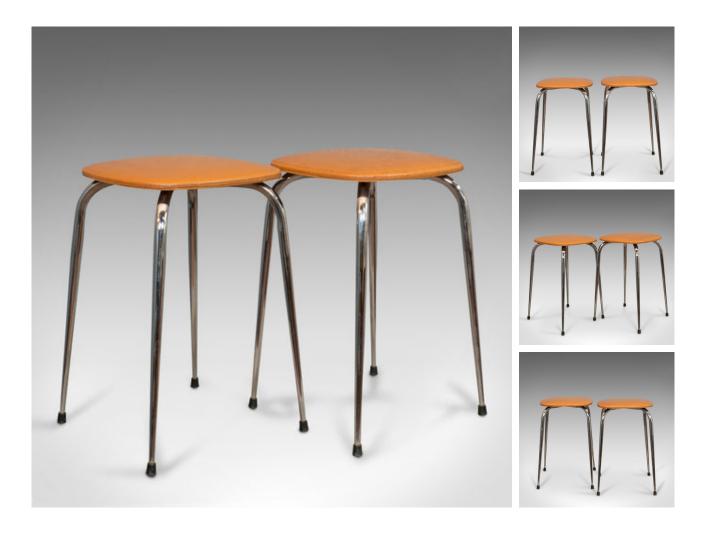

## **DESCRIPTION**

Our Stock # 18.6410

This is a pair of vintage lounge stools. A French, leatherette 1960s stool, dating the mid 20th century, circa 1960.

- Add some French lounge chic with these vibrant '60s stools
- Displaying a desirable aged patina
- Soft, tan leatherette in good order
- Four polished chrome steel legs finished with black pad feet

This is a charming pair of vintage stools. Solid joints and construction, delivered polished and ready for the home.

Search  $\underline{\text{London Fine for } \#18.6410}$ , or scan the QR code for more photos and details