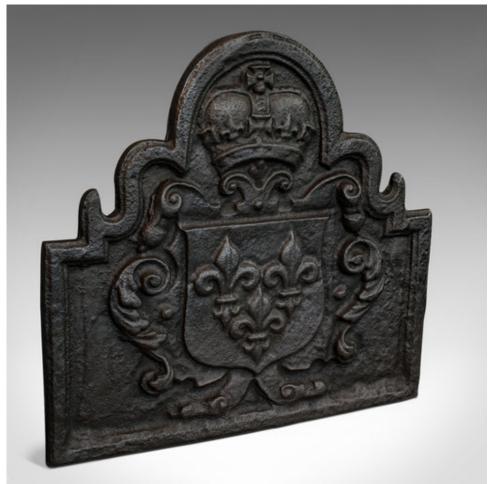

## **DESCRIPTION**

Our Stock # 18.6396

This is an antique fire back. An English, cast iron fireplace reflector background, dating to the Victorian period, circa 1880.

- A pleasing hearth plate in good antique condition
- Displays a desirable aged patina
- Shaped top over oblong plate
- Pleasingly cast coat of arms with crown and fleur-de-lys motif
- Framed in an extruded mount

This is a charming antique fire back. Delivered polished and ready for the home.

Search  $\underline{\text{London Fine for } \#18.6396}$  , or scan the QR code for more photos and details