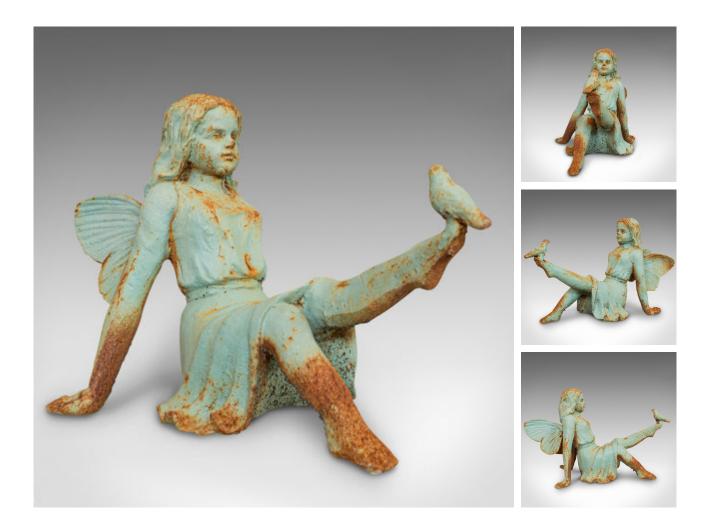

## DESCRIPTION

Our Stock # 18.6262 This is a vintage fairy garden ornament. An English, cast iron decorative statuette of a fairy with a bird on foot.

- Whimsical form and appealing colour
- Pleasingly weathered with a desirable aged patina
- Cast iron in good order throughout
- Fairy in laid back pose, ideal for the relaxed garden or living room
- Delicate features in the wings and face
- Outstretched leg with small dove adds further charm

This a sweet vintage garden ornament, set to brighten any flower bed or water feature. Delivered ready for the home or garden.

Search London Fine for #18.6262, or scan the QR code for more photos and details