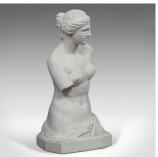

## Large Vintage Female Bust, English, Plaster, Venus De Milo, Classical Taste

## **DESCRIPTION**

Our Stock # 18.6260

This is a large, vintage female bust. An English, plaster cast Venus de Milo in classical taste and dating to the late 20th century.

- Perpetual art historical appeal and classic form
- Displays a desirable aged patina
- Generously sized bust at a height of 3'8"
- Well-defined Venus de Milo, an enduring image of classical Greek sculpture
- Standing upon a broad, octagonal base

This is a highly appealing vintage female bust. Highly decorative in a variety of rooms and of wide collector appeal. Delivered ready for display.

Search  $\underline{\text{London Fine for } \#18.6260}$ , or scan the QR code for more photos and details