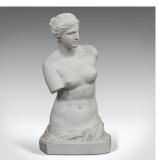

## Large Vintage Female Bust, English, Plaster, Venus De Milo, Classical Taste

## **DESCRIPTION**

Our Stock # 18.6260

This is a large, vintage female bust. An English, plaster cast Venus de Milo in classical taste and dating to the late 20th century.

- Perpetual art historical appeal and classic form
- Displays a desirable aged patina
- Generously sized bust at a height of 3'8"
- Well-defined Venus de Milo, an enduring image of classical Greek sculpture
- Standing upon a broad, octagonal base

This is a highly appealing vintage female bust. Highly decorative in a variety of rooms and of wide collector appeal. Delivered ready for display.

Search  $\underline{\text{London Fine for } \#18.6260}$ , or scan the QR code for more photos and details