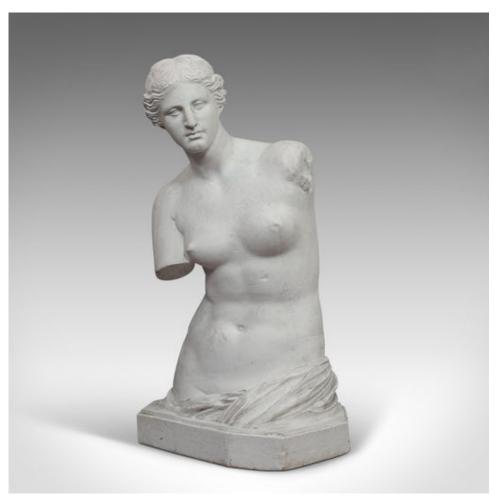

## Large Vintage Female Bust, English, Plaster, Venus De Milo, Classical Taste

## **DESCRIPTION**

Our Stock # 18.6260

This is a large, vintage female bust. An English, plaster cast Venus de Milo in classical taste and dating to the late 20th century.

- Perpetual art historical appeal and classic form
- Displays a desirable aged patina
- Generously sized bust at a height of 3'8"
- Well-defined Venus de Milo, an enduring image of classical Greek sculpture
- Standing upon a broad, octagonal base

This is a highly appealing vintage female bust. Highly decorative in a variety of rooms and of wide collector appeal. Delivered ready for display.

Search  $\underline{\text{London Fine for } \#18.6260}$ , or scan the QR code for more photos and details