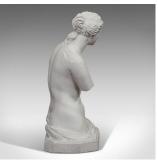

## Large Vintage Female Bust, English, Plaster, Venus De Milo, Classical Taste

## **DESCRIPTION**

Our Stock # 18.6260

This is a large, vintage female bust. An English, plaster cast Venus de Milo in classical taste and dating to the late 20th century.

- Perpetual art historical appeal and classic form
- Displays a desirable aged patina
- Generously sized bust at a height of 3'8"
- Well-defined Venus de Milo, an enduring image of classical Greek sculpture
- Standing upon a broad, octagonal base

This is a highly appealing vintage female bust. Highly decorative in a variety of rooms and of wide collector appeal. Delivered ready for display.

Search  $\underline{\text{London Fine for } \#18.6260}$ , or scan the QR code for more photos and details