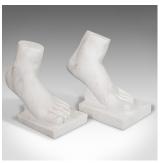

## 'Strictly 2 Left Feet' Pair Of, Vintage, Ornament, Bookends, Marble, Decorative

## **DESCRIPTION**

Our Stock # 18.6256

'Strictly Two Left Feet' is a pair of vintage ornamental bookends. An English, statuary marble decorative ornament dating to the late 20th century.

- Solid marble in an interesting form
- Displaying a desirable aged patina
- Hewn from single forms of statuary marble
- Realised in a toe-tapping, uptempo pose
- Stood upon a squat, square socle
- Reassuringly solid at 7.7kg (17.2lb) and 6.85kg (15.1lb) respectively