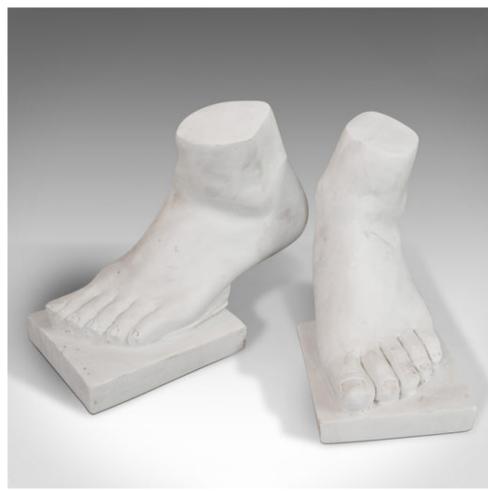

## 'Strictly 2 Left Feet' Pair Of, Vintage, Ornament, Bookends, Marble, Decorative

## **DESCRIPTION**

Our Stock # 18.6256

'Strictly Two Left Feet' is a pair of vintage ornamental bookends. An English, statuary marble decorative ornament dating to the late 20th century.

- Solid marble in an interesting form
- Displaying a desirable aged patina
- Hewn from single forms of statuary marble
- Realised in a toe-tapping, uptempo pose
- Stood upon a squat, square socle
- Reassuringly solid at 7.7kg (17.2lb) and 6.85kg (15.1lb) respectively

This is a charming pair of vintage bookends, an unusual but endearing ornament for those whose ambition outweighs their co-ordination. Delivered ready for the home.

Search London Fine for #18.6256, or scan the QR code for more photos and details