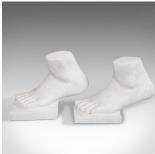

## 'Strictly 2 Left Feet' Pair Of, Vintage, Ornament, Bookends, Marble, Decorative

## **DESCRIPTION**

Our Stock # 18.6256

'Strictly Two Left Feet' is a pair of vintage ornamental bookends. An English, statuary marble decorative ornament dating to the late 20th century.

- Solid marble in an interesting form
- Displaying a desirable aged patina
- Hewn from single forms of statuary marble
- Realised in a toe-tapping, uptempo pose
- Stood upon a squat, square socle
- Reassuringly solid at 7.7kg (17.2lb) and 6.85kg (15.1lb) respectively