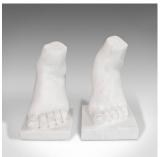

## 'Strictly 2 Left Feet' Pair Of, Vintage, Ornament, Bookends, Marble, Decorative

## **DESCRIPTION**

Our Stock # 18.6256

'Strictly Two Left Feet' is a pair of vintage ornamental bookends. An English, statuary marble decorative ornament dating to the late 20th century.

- Solid marble in an interesting form
- Displaying a desirable aged patina
- Hewn from single forms of statuary marble
- Realised in a toe-tapping, uptempo pose
- Stood upon a squat, square socle
- Reassuringly solid at 7.7kg (17.2lb) and 6.85kg (15.1lb) respectively