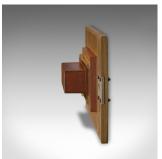

## **DESCRIPTION**

Our Stock # 18.6253

This is a vintage industrial factory mould. An English, mahogany decorative wall-hanging pattern, dating to the mid-late 20th century.

- Strong industrial taste and unusual decorative form
- Displays a desirable aged patina
- Flat rear suitable for wall mounting
- Replete with factory specific markings and labels
- Upper right inscribed 'C.I. Electronics CIE 30 P8617'
- Lower left featuring further markings 'SASCAL EX 15 and 1C-BOX'

This vintage factory mould is a great example of industrial taste. Delivered polished and ready for the home.

Search London Fine for #18.6253, or scan the QR code for more photos and details