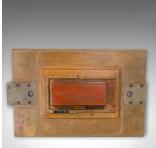

## **DESCRIPTION**

Our Stock # 18.6253

This is a vintage industrial factory mould. An English, mahogany decorative wall-hanging pattern, dating to the mid-late 20th century.

- Strong industrial taste and unusual decorative form
- Displays a desirable aged patina
- Flat rear suitable for wall mounting
- Replete with factory specific markings and labels
- Upper right inscribed 'C.I. Electronics CIE 30 P8617'
- Lower left featuring further markings 'SASCAL EX 15 and 1C-BOX'

This vintage factory mould is a great example of industrial taste. Delivered polished and ready for the home.

Search London Fine for #18.6253, or scan the QR code for more photos and details