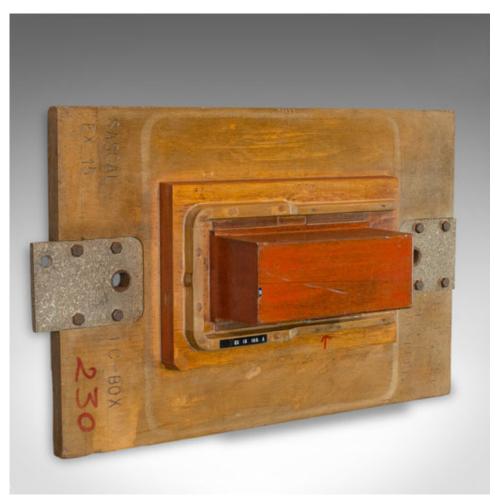

## **DESCRIPTION**

Our Stock # 18.6253

This is a vintage industrial factory mould. An English, mahogany decorative wall-hanging pattern, dating to the mid-late 20th century.

- Strong industrial taste and unusual decorative form
- Displays a desirable aged patina
- Flat rear suitable for wall mounting
- Replete with factory specific markings and labels
- Upper right inscribed 'C.I. Electronics CIE 30 P8617'
- Lower left featuring further markings 'SASCAL EX 15 and 1C-BOX'

This vintage factory mould is a great example of industrial taste. Delivered polished and ready for the home.

Search London Fine for #18.6253, or scan the QR code for more photos and details