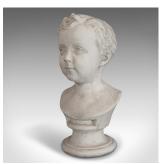

## Vintage Child Portrait Bust, English, Plaster, Study, Young Boy, 20th Century

## **DESCRIPTION**

Our Stock # 18.6235

This is a vintage child portrait bust. An English, plaster cast study of a young boy, dating to the late 20th century.

- Full of character and charm
- Displays a desirable aged patina
- Impish look captures the essence of a mischievous child
- Wavy hair and features nicely defined
- Standing upon a rolled, concentric socle