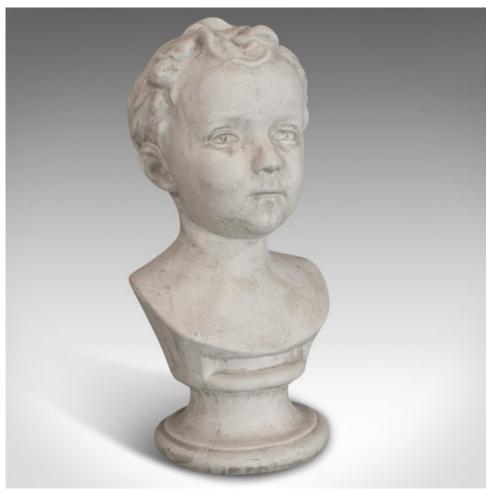

## Vintage Child Portrait Bust, English, Plaster, Study, Young Boy, 20th Century

## **DESCRIPTION**

Our Stock # 18.6235

This is a vintage child portrait bust. An English, plaster cast study of a young boy, dating to the late 20th century.

- Full of character and charm
- Displays a desirable aged patina
- Impish look captures the essence of a mischievous child
- Wavy hair and features nicely defined
- Standing upon a rolled, concentric socle

This is a vintage bust with an abundance of charm. Delivered ready for display.

Search  $\underline{\text{London Fine for } \#18.6235}$  , or scan the QR code for more photos and details