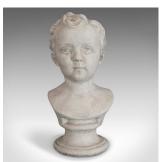

## Vintage Child Portrait Bust, English, Plaster, Study, Young Boy, 20th Century

## **DESCRIPTION**

Our Stock # 18.6235

This is a vintage child portrait bust. An English, plaster cast study of a young boy, dating to the late 20th century.

- Full of character and charm
- Displays a desirable aged patina
- Impish look captures the essence of a mischievous child
- Wavy hair and features nicely defined
- Standing upon a rolled, concentric socle