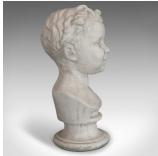

## Vintage Child Portrait Bust, English, Plaster, Study, Young Boy, 20th Century

## **DESCRIPTION**

Our Stock # 18.6235

This is a vintage child portrait bust. An English, plaster cast study of a young boy, dating to the late 20th century.

- Full of character and charm
- Displays a desirable aged patina
- Impish look captures the essence of a mischievous child
- Wavy hair and features nicely defined
- Standing upon a rolled, concentric socle