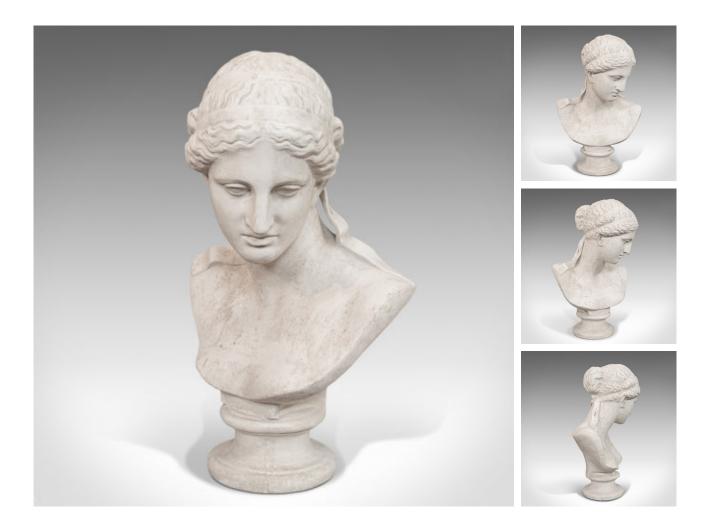

## **DESCRIPTION**

Our Stock # 18.6248

This is a vintage portrait bust. An English, plaster cast statue of a woman in classical taste, dating to the late 20th century.

- Appealing classical form
- Displays a desirable aged patina
- Forlorn female pose typical of the classic taste
- Detailed features to the face and hair
- Standing upon a stout, circular base

This vintage portrait bust will enhance any room in the home. Delivered ready for the home or orangery.

Search London Fine for #18.6248, or scan the QR code for more photos and details