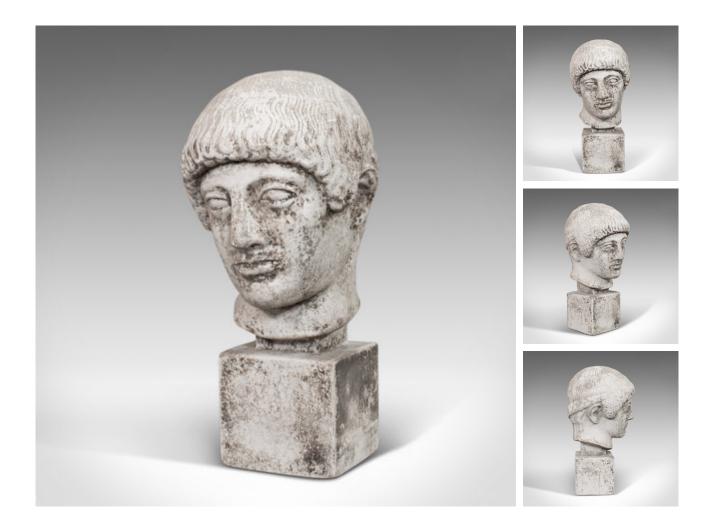

## DESCRIPTION

Our Stock # 18.6236 This is a vintage portrait bust. An English, plaster-cast weathered statue of Apollo in classical taste, dating to the late 20th century.

- A bust of historic interest and appeal
- Displays a desirable, weathered and aged patina
- Bust of Apollo, the most ideal of all Kouros or beardless, athletic youth
- Standing upon a stout cube base
- In Pre-Hellenic taste softer, more idyllic features

This is a weathered, classical vintage bust of Apollo. Sure to brighten any room or orangery and delivered ready for display.

Search London Fine for #18.6236, or scan the QR code for more photos and details