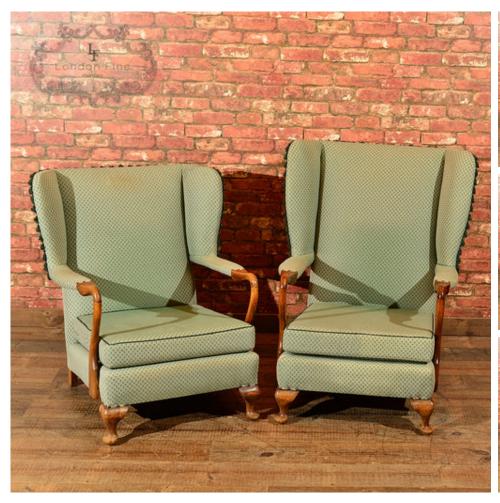

## Pair of Mid Century Wing Back Chairs

## **DESCRIPTION**

Our Stock # LFA-1246

This is a mid century, Art Deco period pair of 'his and hers' upholstered wing back chairs. A super pair of chairs, the solid beech frames rise on squat cabriole legs to the front and short swept rear legs. The colour and patina to the 'shepherds crook' arms is a delight and the padded elbow rests add further comfort to the deep and generous seat.

Strongly webbed and well upholstered, the chairs are finished in a mint green, patterned, quality fabric with emerald green tassel trim. The traditional, generous wings completing the look of this pair of mid century classics.