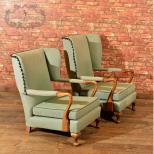

## **DESCRIPTION**

Our Stock # LFA-1246

This is a mid century, Art Deco period pair of 'his and hers' upholstered wing back chairs. A super pair of chairs, the solid beech frames rise on squat cabriole legs to the front and short swept rear legs. The colour and patina to the 'shepherds crook' arms is a delight and the padded elbow rests add further comfort to the deep and generous seat.

Strongly webbed and well upholstered, the chairs are finished in a mint green, patterned, quality fabric with emerald green tassel trim. The traditional, generous wings completing the look of this pair of mid century classics.