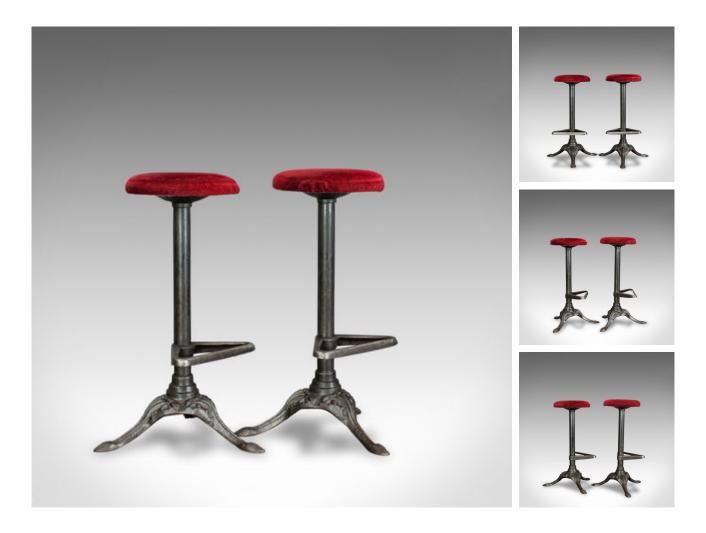

## **DESCRIPTION**

Our Stock # 18.6171

This is a vintage pair of bar stools. English, cast alloy seats in the Victorian taste and dating to the mid 20th century, circa 1970.

- Vibrant upholstery and classic form
- Displaying a desirable aged patina
- Some marks feature to each cushion, commensurate with age
- Deep ruby hues to the velour, padded seat cushions
- Stout, triangle foot rest to each stool
- Standing upon a tri-form of legs with foliate detail

This is an attractive pair of vintage bar stools, ideal for a breakfast bar. Solid joints and construction, delivered polished and ready for the home.

Search London Fine for #18.6171, or scan the QR code for more photos and details