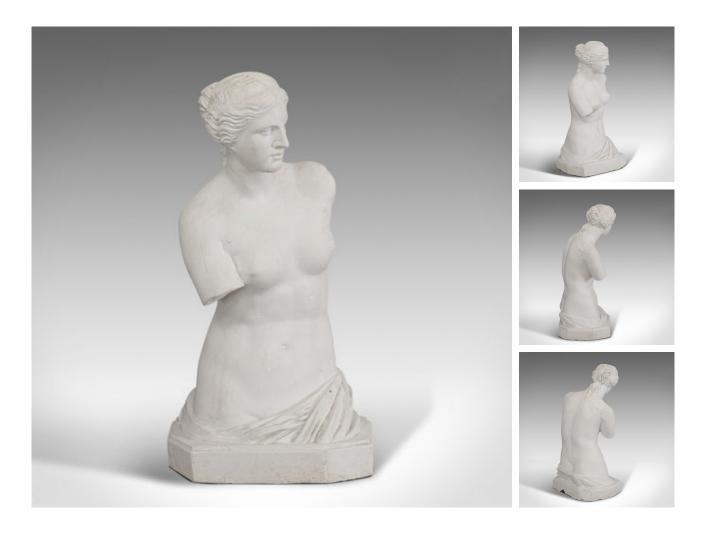

## Large, Vintage Female Bust, English, Plaster, Venus De Milo, Classical Taste

## **DESCRIPTION**

Our Stock # 18.6225

This is a large, vintage female bust. An English, plaster cast Venus de Milo in classical taste and dating to the late 20th century.

- Perpetual art historical appeal and classic form
- Displays a desirable aged patina
- Generously sized bust at a height of 3'8"
- Well-defined Venus de Milo, an enduring image of classical Greek sculpture
- Standing upon a broad, octagonal base

This is a highly appealing vintage female bust. Highly decorative in a variety of rooms and of wide collector appeal. Delivered ready for display.

Search London Fine for #18.6225, or scan the QR code for more photos and details