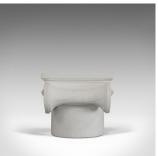

## Vintage Ionic Capital, English, Plaster, Decorative, Pillar, Inscription, C.20th

## **DESCRIPTION**

Our Stock # 18.6223

This is a vintage Ionic capital. An English, plaster cast decorative pillar capital with inscription and dating to the late 20th century.

- Traditional, classical taste
- Displays a desirable aged patina
- Generous, flat top of 44cm (17.25") across
- Emphatic scrolled detail in typical Ionic order
- Inscription to front reads 'Ordre Ionic Ohapiteau' and 2773
- Small, copperplate 'D' decorates the side of the capital