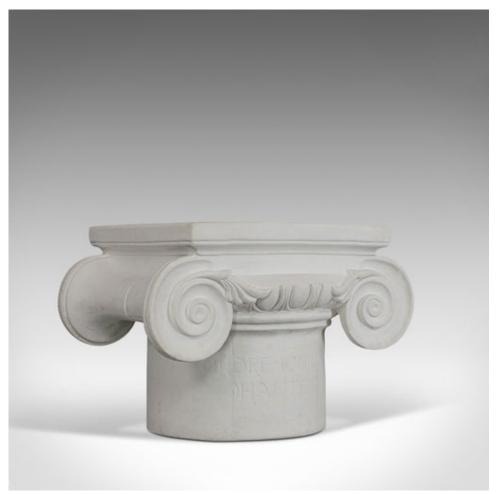

## Vintage Ionic Capital, English, Plaster, Decorative, Pillar, Inscription, C.20th

## **DESCRIPTION**

Our Stock # 18.6223

This is a vintage Ionic capital. An English, plaster cast decorative pillar capital with inscription and dating to the late 20th century.

- Traditional, classical taste
- Displays a desirable aged patina
- Generous, flat top of 44cm (17.25") across
- Emphatic scrolled detail in typical Ionic order
- Inscription to front reads 'Ordre Ionic Ohapiteau' and 2773
- Small, copperplate 'D' decorates the side of the capital

This is an appealing vintage capital, in strong classical taste. Delivered ready for the home.

Search London Fine for #18.6223, or scan the QR code for more photos and details

## **DIMENSIONS**

Max Width: 59cm (23.25") Max Depth: 48cm (19") Max Height: 40.5cm (16")