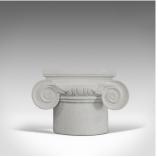

## Vintage Ionic Capital, English, Plaster, Decorative, Pillar, Inscription, C.20th

## **DESCRIPTION**

Our Stock # 18.6223

This is a vintage Ionic capital. An English, plaster cast decorative pillar capital with inscription and dating to the late 20th century.

- Traditional, classical taste
- Displays a desirable aged patina
- Generous, flat top of 44cm (17.25") across
- Emphatic scrolled detail in typical Ionic order
- Inscription to front reads 'Ordre Ionic Ohapiteau' and 2773
- Small, copperplate 'D' decorates the side of the capital