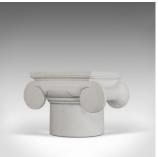

## Vintage Ionic Capital, English, Plaster, Decorative, Pillar, Inscription, C.20th

## **DESCRIPTION**

Our Stock # 18.6223

This is a vintage Ionic capital. An English, plaster cast decorative pillar capital with inscription and dating to the late 20th century.

- Traditional, classical taste
- Displays a desirable aged patina
- Generous, flat top of 44cm (17.25") across
- Emphatic scrolled detail in typical Ionic order
- Inscription to front reads 'Ordre Ionic Ohapiteau' and 2773
- Small, copperplate 'D' decorates the side of the capital