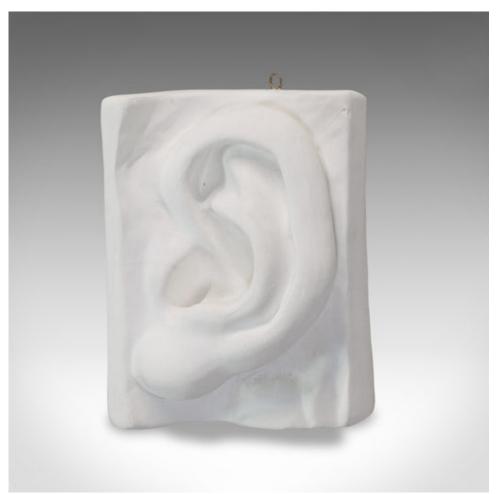

## Vintage Ear Sculpture, English, Plaster, Haut Relief, Anatomical Portrait, C20th

## **DESCRIPTION**

Our Stock # 18.6226

This is a vintage ear sculpture. An English, plaster cast haut relief anatomical portrait, dating to the late 20th century.

- Unusual form and subject
- Displays a desirable aged patina
- Anatomical ear makes for a conversation piece
- Replete with small brass loop for wall mounting

This vintage portrait sculpture is an unusual example of haut relief. Delivered ready for display.

Search  $\underline{\text{London Fine for } \#18.6226}$  , or scan the QR code for more photos and details