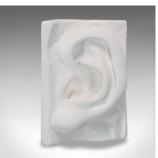

## Vintage Ear Sculpture, English, Plaster, Haut Relief, Anatomical Portrait, C20th

## **DESCRIPTION**

Our Stock # 18.6226

This is a vintage ear sculpture. An English, plaster cast haut relief anatomical portrait, dating to the late 20th century.

- Unusual form and subject
- Displays a desirable aged patina
- Anatomical ear makes for a conversation piece
- Replete with small brass loop for wall mounting

This vintage portrait sculpture is an unusual example of haut relief. Delivered ready for display.

Search  $\underline{\text{London Fine for } \#18.6226}$  , or scan the QR code for more photos and details