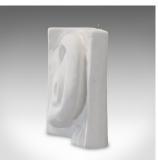

## Vintage Ear Sculpture, English, Plaster, Haut Relief, Anatomical Portrait, C20th

## **DESCRIPTION**

Our Stock # 18.6226

This is a vintage ear sculpture. An English, plaster cast haut relief anatomical portrait, dating to the late 20th century.

- Unusual form and subject
- Displays a desirable aged patina
- Anatomical ear makes for a conversation piece
- Replete with small brass loop for wall mounting

This vintage portrait sculpture is an unusual example of haut relief. Delivered ready for display.

Search  $\underline{\text{London Fine for } \#18.6226}$  , or scan the QR code for more photos and details