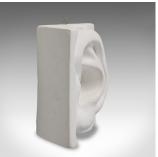

## Vintage Ear Sculpture, English, Plaster, Haut Relief, Anatomical Portrait, C20th

## **DESCRIPTION**

Our Stock # 18.6226

This is a vintage ear sculpture. An English, plaster cast haut relief anatomical portrait, dating to the late 20th century.

- Unusual form and subject
- Displays a desirable aged patina
- Anatomical ear makes for a conversation piece
- Replete with small brass loop for wall mounting

This vintage portrait sculpture is an unusual example of haut relief. Delivered ready for display.

Search  $\underline{\text{London Fine for } \#18.6226}$  , or scan the QR code for more photos and details