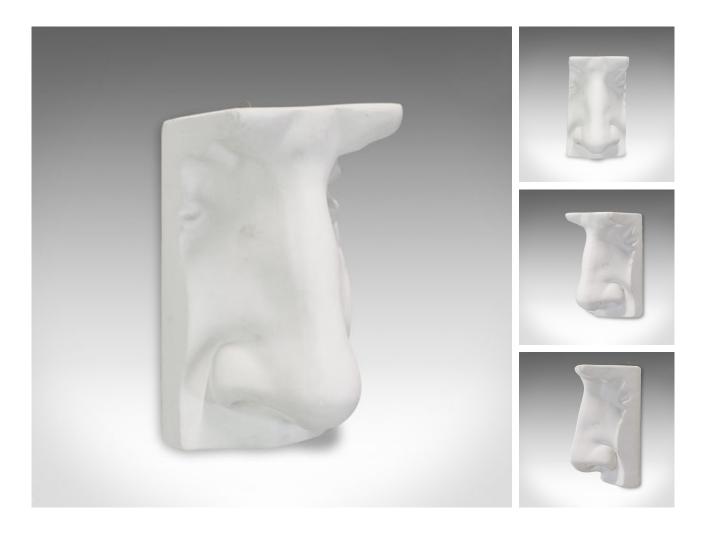

## **DESCRIPTION**

Our Stock # 18.6218

This is a vintage portrait sculpture. An English, plaster cast haut relief nose and furrowed brow, dating to the late 20th century.

- Strong features and pleasing form
- Displays a desirable aged patina
- Well-defined nose with deep, furrowed brow
- Replete with small brass loop for wall mounting

This vintage portrait sculpture is a charming example of haut relief. Delivered ready for display.

Search  $\underline{\text{London Fine for } \#18.6218}$  , or scan the QR code for more photos and details