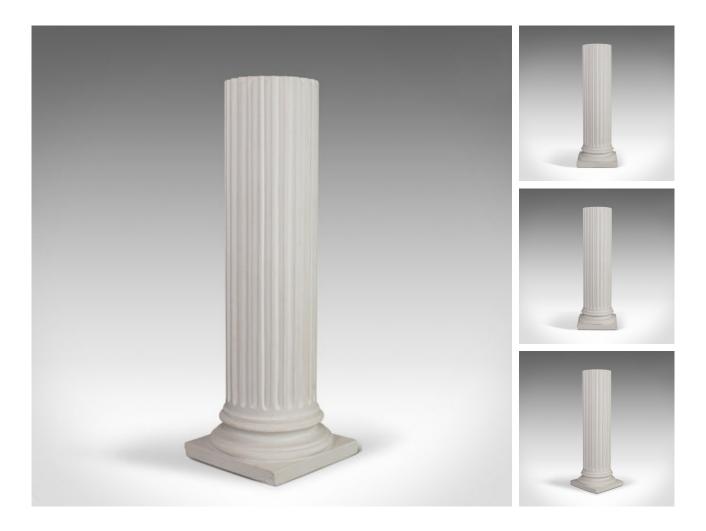

## **DESCRIPTION**

Our Stock # 18.6215

This is a vintage fluted column base. A English, architectural plaster doric column in classical form and dating to the late 20th century.

- Attractive, versatile classical revival pillar
- Displays a desirable aged patina
- Small mark to corner of base
- Fluted column over multi-collared plinth base
- Perfect as a standalone item of interest
- Flat platform top ideal for ornament or plant display diameter of 25cm (9.75")

This is a pleasing vintage column base, versatile for the home or orangery. Delivered ready for display.

Search  $\underline{\text{London Fine for } \#18.6215}$  , or scan the QR code for more photos and details