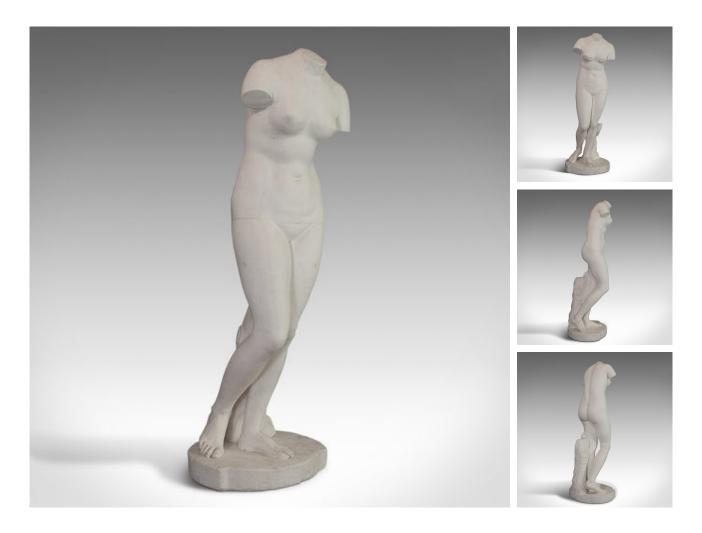

## **DESCRIPTION**

Our Stock # 18.6213

This is a vintage female bust. An English, plaster cast posing figure ideal for covered ornamental gardens and dating to the 20th century.

- Classic taste and form
- Displays a desirable aged patina
- Ideal for indoors or well suited to an orangery or covered ornamental garden
- Sensuous curves to the torso and legs
- Standing upon a stout base with supporting trunk detail

This is a classic vintage female bust. Delivered ready for the home or orangery.

Search  $\underline{\text{London Fine for } \#18.6213}$  , or scan the QR code for more photos and details