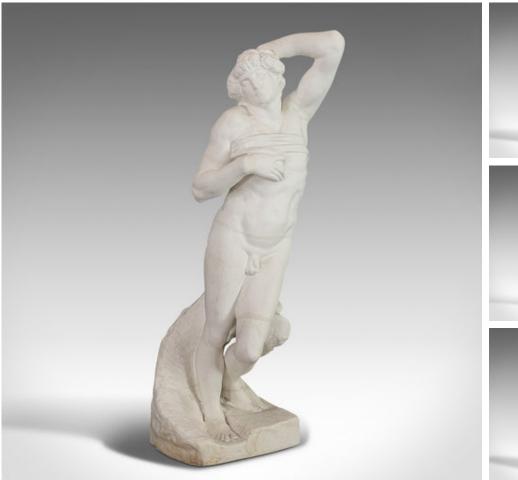

## Vintage Statue, Classical Taste, English, Plaster, Male Figure, Display, C20th

## **DESCRIPTION**

Our Stock # 18.6212

This is a vintage statue in classical taste. An English, plaster cast male figure in whimsical repose, ideal for ornamental display and dating to the late 20th century.

- Whimsical, lustful pose and character
- Displays a desirable aged patina
- Ideal for indoors or within a covered ornamental garden
- Standing in exaggerated contrapposto pose
- Figured torso and anatomical features
- Standing upon a stout base with rear supporting mound

This is a fascinating vintage statue, ideal for decorative display. Delivered ready for the home or orangery.

Search London Fine for #18.6212, or scan the QR code for more photos and details