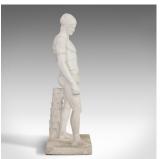

## **DESCRIPTION**

Our Stock # 18.6211

This is a vintage male statue. An English, plaster cast pose of a mournful male in classical taste and dating to the 20th century.

- Of typical classical form
- Displays a desirable aged patina some play to right arm commensurate with age
- Ideal for indoors or within a covered garden
- Statue depicts a mournful male in contrapposto pudica or modest pose
- Athletic body a hallmark of classical taste
- Standing upon a stout, square base with support from a palm tree trunk