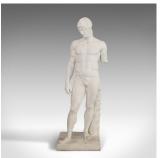

## **DESCRIPTION**

Our Stock # 18.6211

This is a vintage male statue. An English, plaster cast pose of a mournful male in classical taste and dating to the 20th century.

- Of typical classical form
- Displays a desirable aged patina some play to right arm commensurate with age
- Ideal for indoors or within a covered garden
- Statue depicts a mournful male in contrapposto pudica or modest pose
- Athletic body a hallmark of classical taste
- Standing upon a stout, square base with support from a palm tree trunk