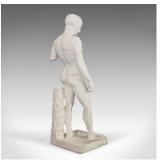

## **DESCRIPTION**

Our Stock # 18.6211

This is a vintage male statue. An English, plaster cast pose of a mournful male in classical taste and dating to the 20th century.

- Of typical classical form
- Displays a desirable aged patina some play to right arm commensurate with age
- Ideal for indoors or within a covered garden
- Statue depicts a mournful male in contrapposto pudica or modest pose
- Athletic body a hallmark of classical taste
- Standing upon a stout, square base with support from a palm tree trunk