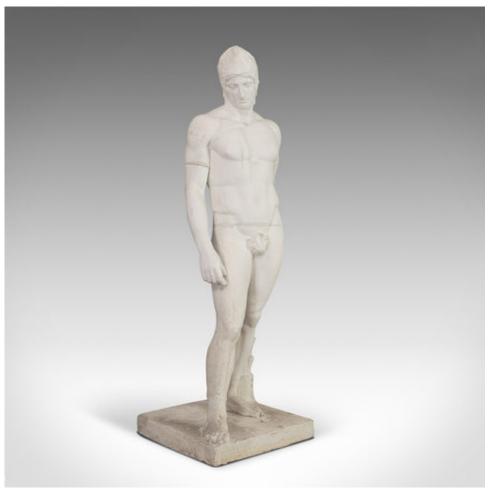

## Vintage Male Statue, English, Plaster, Pose, Mournful, Classical Taste, C20th

## **DESCRIPTION**

Our Stock # 18.6211

This is a vintage male statue. An English, plaster cast pose of a mournful male in classical taste and dating to the 20th century.

- Of typical classical form
- Displays a desirable aged patina some play to right arm commensurate with age
- Ideal for indoors or within a covered garden
- Statue depicts a mournful male in contrapposto pudica or modest pose
- Athletic body a hallmark of classical taste
- Standing upon a stout, square base with support from a palm tree trunk

This is a charming vintage statue. Delivered ready for the home or orangery.

Search  $\underline{\text{London Fine for } \#18.6211}$ , or scan the QR code for more photos and details