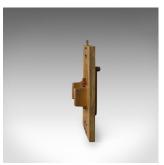

## **DESCRIPTION**

Our Stock # 18.6203

This is a vintage decorative mould. An English, mahogany and other wood factory pattern part, ideal for wall hanging and dating to the 20th century.

- Of unusual, industrial chic
- Displays a desirable aged patina commensurate with age
- Mahogany displays fine grain interest
- Shows factory related marks and labels
- Well suited to wall mounting, either decorative as a mount for various racks or items

This is an appealing, vintage decorative mould. Delivered polished and ready for the home.

Search  $\underline{\text{London Fine for } \#18.6203}$ , or scan the QR code for more photos and details