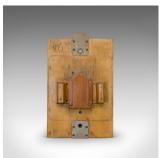

## **DESCRIPTION**

Our Stock # 18.6203

This is a vintage decorative mould. An English, mahogany and other wood factory pattern part, ideal for wall hanging and dating to the 20th century.

- Of unusual, industrial chic
- Displays a desirable aged patina commensurate with age
- Mahogany displays fine grain interest
- Shows factory related marks and labels
- Well suited to wall mounting, either decorative as a mount for various racks or items

This is an appealing, vintage decorative mould. Delivered polished and ready for the home.

Search  $\underline{\text{London Fine for } \#18.6203}$ , or scan the QR code for more photos and details