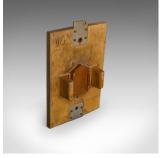

## **DESCRIPTION**

Our Stock # 18.6203

This is a vintage decorative mould. An English, mahogany and other wood factory pattern part, ideal for wall hanging and dating to the 20th century.

- Of unusual, industrial chic
- Displays a desirable aged patina commensurate with age
- Mahogany displays fine grain interest
- Shows factory related marks and labels
- Well suited to wall mounting, either decorative as a mount for various racks or items

This is an appealing, vintage decorative mould. Delivered polished and ready for the home.

Search  $\underline{\text{London Fine for } \#18.6203}$ , or scan the QR code for more photos and details