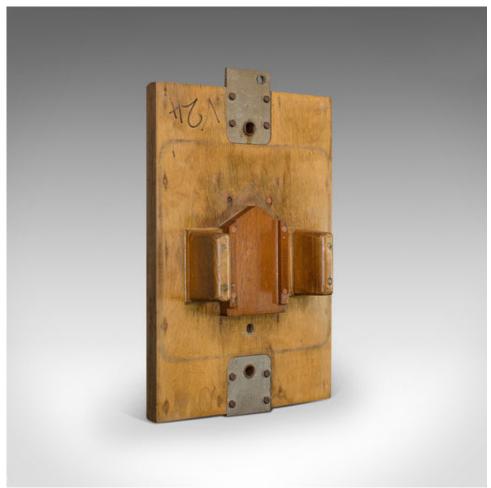

## **DESCRIPTION**

Our Stock # 18.6203

This is a vintage decorative mould. An English, mahogany and other wood factory pattern part, ideal for wall hanging and dating to the 20th century.

- Of unusual, industrial chic
- Displays a desirable aged patina commensurate with age
- Mahogany displays fine grain interest
- Shows factory related marks and labels
- Well suited to wall mounting, either decorative as a mount for various racks or items

This is an appealing, vintage decorative mould. Delivered polished and ready for the home.

Search  $\underline{\text{London Fine for } \#18.6203}$ , or scan the QR code for more photos and details