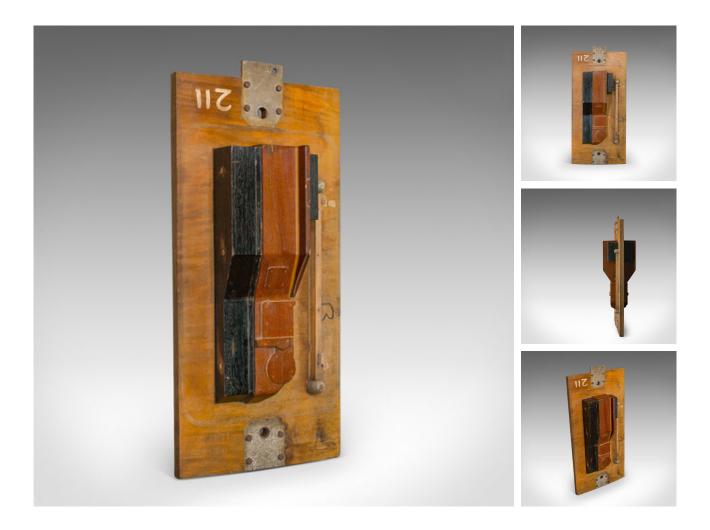

## Our Stock # 18.6200

This is a vintage factory mould. An English, mahogany and other wood industrial pattern part, ideal for decorative wall mounting and dating to the 20th century.

- Appealing, double sided mould with industrial appeal
- Displays a desirable aged patina commensurate with age
- Mahogany displays fine grain interest and good colour
- Marked with factory related stamps and annotations

• Ferranti was an engineering, telecommunications and defence supply company for over 100 years

• Ideal for wall mounting or possibly a small table top

This is a charming vintage factory mould. Delivered polished and ready for the home.