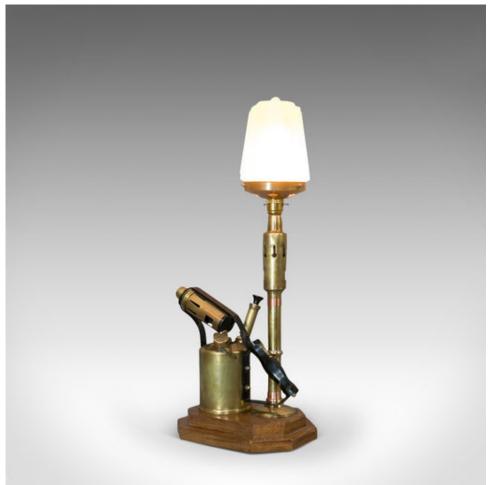

## Vintage Decorative Lamp, English, Brass, Blow Torch, Light, Shade, Oak Base

## **DESCRIPTION**

Our Stock # 18.6205

This is a vintage decorative lamp. An English, brass blow torch light with shade with oak base and dating to the 20th century.

- Fascinating lamp with industrial appeal
- In excellent condition, fully working with quality, opaque fluted lamp shade
- Vintage blow torch displays a desirable aged patina
- Standing upon a tiered, shaped wooden base, with felt baize beneath
- $\bullet$  British Standard compliant bulb fitting with generous length of quality cable and fused plug

This is a charming and eye-catching decorative lamp, well suited to a study, office or man-cave. Delivered polished and ready for the home.

Search London Fine for #18.6205, or scan the QR code for more photos and details