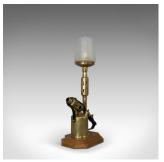

## Vintage Decorative Lamp, English, Brass, Blow Torch, Light, Shade, Oak Base

## **DESCRIPTION**

Our Stock # 18.6205

This is a vintage decorative lamp. An English, brass blow torch light with shade with oak base and dating to the 20th century.

- Fascinating lamp with industrial appeal
- In excellent condition, fully working with quality, opaque fluted lamp shade
- Vintage blow torch displays a desirable aged patina
- Standing upon a tiered, shaped wooden base, with felt baize beneath
- $\bullet$  British Standard compliant bulb fitting with generous length of quality cable and fused plug

This is a charming and eye-catching decorative lamp, well suited to a study, office or man-cave. Delivered polished and ready for the home.

Search London Fine for #18.6205, or scan the QR code for more photos and details