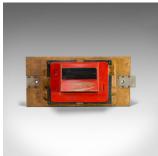

## **DESCRIPTION**

Our Stock # 18.6196

This is a vintage factory casting impression. An English, mahogany and other woods mould or pattern part for decorative wall hanging and dating to the 20th century.

- Enthusiast charm for those with industrial taste
- Displays a desirable aged patina
- Mahogany displays grain interest and caramel hues
- Unusual form makes for an interesting decorative piece
- Suitable for wall hanging with zinc dressed bindings to each end
- Stamped with factory mould specific details