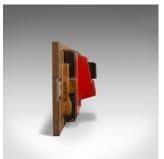

## **DESCRIPTION**

Our Stock # 18.6196

This is a vintage factory casting impression. An English, mahogany and other woods mould or pattern part for decorative wall hanging and dating to the 20th century.

- Enthusiast charm for those with industrial taste
- Displays a desirable aged patina
- Mahogany displays grain interest and caramel hues
- Unusual form makes for an interesting decorative piece
- Suitable for wall hanging with zinc dressed bindings to each end
- Stamped with factory mould specific details