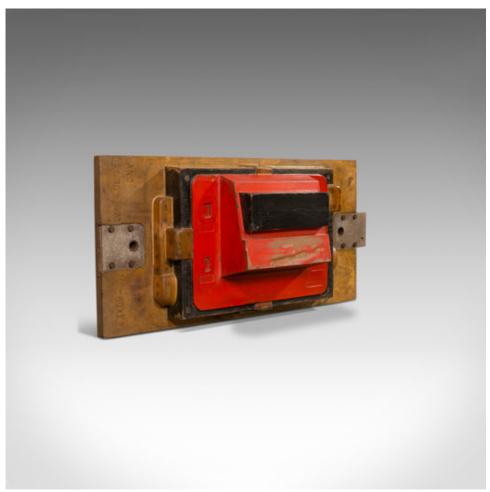

## **DESCRIPTION**

Our Stock # 18.6196

This is a vintage factory casting impression. An English, mahogany and other woods mould or pattern part for decorative wall hanging and dating to the 20th century.

- Enthusiast charm for those with industrial taste
- Displays a desirable aged patina
- Mahogany displays grain interest and caramel hues
- Unusual form makes for an interesting decorative piece
- Suitable for wall hanging with zinc dressed bindings to each end
- Stamped with factory mould specific details

This is an unusual vintage casting impression sure to appeal to discerning industrial collectors. Delivered polished and ready for the home.

Search  $\underline{\text{London Fine for } \#18.6196}$ , or scan the QR code for more photos and details