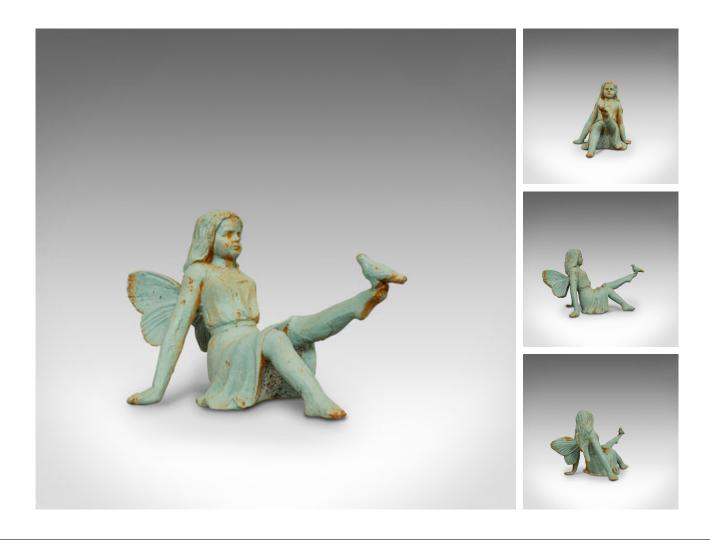

## DESCRIPTION

Our Stock # 18.6163 This is a vintage garden ornament. An English, cast iron decorative statuette of a fairy with a bird on foot.

- Whimsical form and appealing colour
- Pleasingly weathered with a desirable aged patina
- Cast iron in good order throughout
- Fairy in laid back pose, ideal for the relaxed garden or living room
- Delicate features in the wings and face
- Outstretched leg with small dove adds further charm

This a sweet vintage garden ornament, set to brighten any flower bed or water feature. Delivered ready for the home or garden.

Search London Fine for #18.6163, or scan the QR code for more photos and details