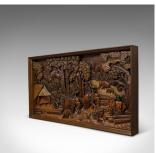

## Vintage Carved Wall Panel, Ceylon, Ironwood, Decorative, Frieze, Jungle, C20th

## **DESCRIPTION**

Our Stock # 18.6148

This is a vintage carved wall panel. A Ceylon, ironwood decorative frieze depicting a jungle clearing and dating to the 20th century.

- Striking detail and broad, impressive form
- Displays a desirable aged patina
- Stocks of ironwood in good order with fine grain interest
- Stout, bevelled frame
- Beautiful tonality to the profusely carved jungle scene
- Carved in several layers, adding depth to the piece
- Presented against a light foreground with a darker stained background
- Majestic elephant figures with riders and logging dress
- Trees are adorned with bountiful detail and distinct from one another
- Grass roofed hut another highlight of fine detail