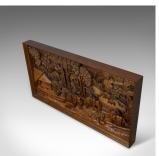

## Vintage Carved Wall Panel, Ceylon, Ironwood, Decorative, Frieze, Jungle, C20th

## **DESCRIPTION**

Our Stock # 18.6148

This is a vintage carved wall panel. A Ceylon, ironwood decorative frieze depicting a jungle clearing and dating to the 20th century.

- Striking detail and broad, impressive form
- Displays a desirable aged patina
- Stocks of ironwood in good order with fine grain interest
- Stout, bevelled frame
- Beautiful tonality to the profusely carved jungle scene
- Carved in several layers, adding depth to the piece
- Presented against a light foreground with a darker stained background
- Majestic elephant figures with riders and logging dress
- Trees are adorned with bountiful detail and distinct from one another
- Grass roofed hut another highlight of fine detail