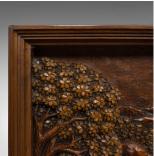

## Vintage Carved Wall Panel, Ceylon, Ironwood, Decorative, Frieze, Jungle, C20th

## **DESCRIPTION**

Our Stock # 18.6148

This is a vintage carved wall panel. A Ceylon, ironwood decorative frieze depicting a jungle clearing and dating to the 20th century.

- Striking detail and broad, impressive form
- Displays a desirable aged patina
- Stocks of ironwood in good order with fine grain interest
- Stout, bevelled frame
- Beautiful tonality to the profusely carved jungle scene
- Carved in several layers, adding depth to the piece
- Presented against a light foreground with a darker stained background
- Majestic elephant figures with riders and logging dress
- Trees are adorned with bountiful detail and distinct from one another
- Grass roofed hut another highlight of fine detail