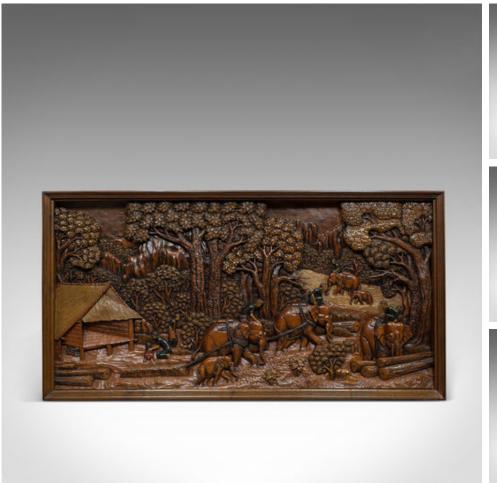

## Vintage Carved Wall Panel, Ceylon, Ironwood, Decorative, Frieze, Jungle, C20th

## **DESCRIPTION**

Our Stock # 18.6148

This is a vintage carved wall panel. A Ceylon, ironwood decorative frieze depicting a jungle clearing and dating to the 20th century.

- Striking detail and broad, impressive form
- Displays a desirable aged patina
- Stocks of ironwood in good order with fine grain interest
- Stout, bevelled frame
- Beautiful tonality to the profusely carved jungle scene
- Carved in several layers, adding depth to the piece
- Presented against a light foreground with a darker stained background
- Majestic elephant figures with riders and logging dress
- Trees are adorned with bountiful detail and distinct from one another
- Grass roofed hut another highlight of fine detail