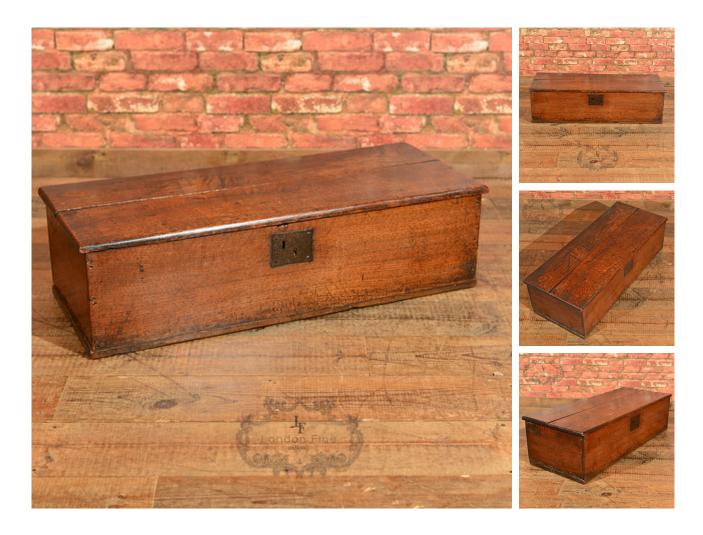

## Georgian Carriage Document Box

Hele, Devon, EX5 4PW

## **DESCRIPTION**

Our Stock # LFA-1250This is an antique, Georgian carriage chest dating to the mid 18th Century. The robust construction sings with an aged patina in the deep russet brown hues of the English oak boards. The lid lifts on hand forged iron strap hinges to reveal modest storage for document scrolls or alike and is fitted with a small candle box to one end. Full of character and ideal for placement at the end of a bed or as a low table, the box comes waxed, polished and ready for the home.