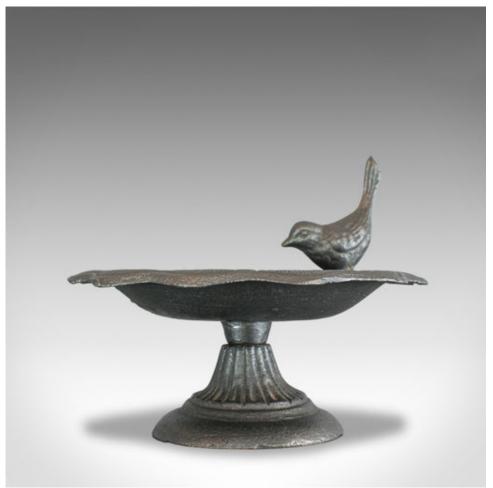

## Vintage Garden Bird Bath, English, Iron, Planter or Jardiniere, 20th Century

## **DESCRIPTION**

Our Stock # 18.5419

This is a vintage garden birdbath. An English, iron planter or jardiniere and dating to the 20th century.

- Finished in traditional graphite with a desirable aged patina
- Pleasantly realised figural bird sits atop the bowl
- Bowl decorated with foliate motif
- Raised upon a tapered pedestal

This is a delightful vintage birdbath, suitable for planting or decor. Solid joints and construction, delivered polished and ready for the garden.

Search  $\underline{\text{London Fine for } \#18.5419}$  , or scan the QR code for more photos and details

## **DIMENSIONS**

Max Width: 20cm (7.75") Max Depth: 20cm (7.75") Bowl Height: 9cm (3.5") Plus Bird: 8cm (3.25")