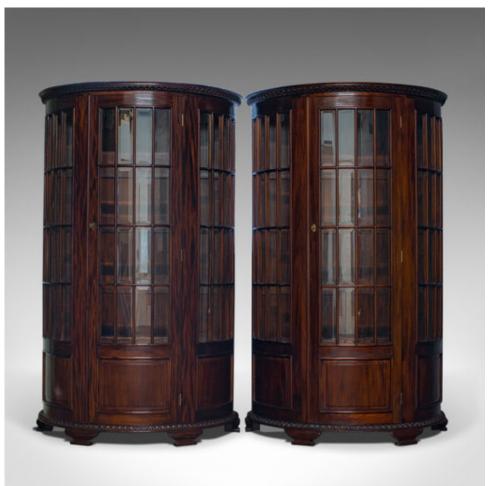

## Vintage Pair of Demi-Lune Display Cabinets, Mahogany, Bow-Front, Glazed, C20th

## **DESCRIPTION**

Our Stock # 18.6075

This is a vintage pair of demi-lune display cabinets. Two continental, mahogany, bow-fronted, glazed display cabinets dating to the late 20th century.

- Impressive demi-lune fronted cabinets
- Deep russet tones to the select mahogany
- Grain interest and a desirable aged patina
- Pairs of 16 pane glazed doors
- Glazed side panels for optimum natural lighting
- Brass lock escutcheons dress the cabinet doors with working locks and keys
- A suite of adjustable internal glass shelves
- Carved foliate detail along bow-fronted swag
- Raised upon shaped bracket feet

This is a delightful pair of vintage demi-lune display cabinets. Solid joints and construction, delivered waxed, polished and ready for the home.

Search  $\underline{\text{London Fine for } \#18.6075}$  , or scan the QR code for more photos and details