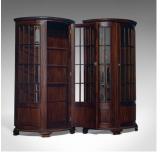

## **DESCRIPTION**

Our Stock # 18.6075

This is a vintage pair of demi-lune display cabinets. Two continental, mahogany, bow-fronted, glazed display cabinets dating to the late 20th century.

- Impressive demi-lune fronted cabinets
- Deep russet tones to the select mahogany
- Grain interest and a desirable aged patina
- Pairs of 16 pane glazed doors
- Glazed side panels for optimum natural lighting
- Brass lock escutcheons dress the cabinet doors with working locks and keys
- A suite of adjustable internal glass shelves
- Carved foliate detail along bow-fronted swag
- Raised upon shaped bracket feet

This is a delightful pair of vintage demi-lune display cabinets. Solid joints and construction, delivered waxed, polished and ready for the home.

Search  $\underline{\text{London Fine for } \#18.6075}$  , or scan the QR code for more photos and details