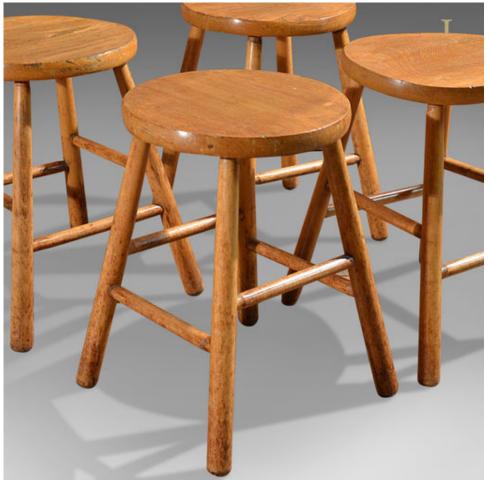

## **DESCRIPTION**

Our Stock # LFA-1115

This is a set of four French country stools dating to the turn of the century.

At 47cm high these stools are similar in height to a normal chair and therefore ideal as an alternative at the kitchen table.

Stretchered all around for added strength, the frames of these stools are constructed from ash and have well figured solid elm seats.

The circular tops are complimented by the circular legs and stretchers in a pleasing minimalist form.

Offered in good antique condition with solid joints, waxed, polished and ready for the home.

Search  $\underline{\text{London Fine for \#LFA-1115}}$  or scan the QR code for more photos and details