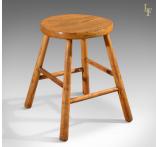

## **DESCRIPTION**

Our Stock # LFA-1115

This is a set of four French country stools dating to the turn of the century.

At 47cm high these stools are similar in height to a normal chair and therefore ideal as an alternative at the kitchen table.

Stretchered all around for added strength, the frames of these stools are constructed from ash and have well figured solid elm seats.

The circular tops are complimented by the circular legs and stretchers in a pleasing minimalist form.

## **DIMENSIONS**

Seat Diameter: 32cm (12.5") Max Height: 47cm (18.5")