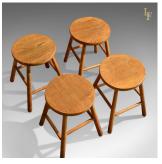

## **DESCRIPTION**

Our Stock # LFA-1115

This is a set of four French country stools dating to the turn of the century.

At 47cm high these stools are similar in height to a normal chair and therefore ideal as an alternative at the kitchen table.

Stretchered all around for added strength, the frames of these stools are constructed from ash and have well figured solid elm seats.

The circular tops are complimented by the circular legs and stretchers in a pleasing minimalist form.

Offered in good antique condition with solid joints, waxed, polished and ready for the home.

Search  $\underline{\text{London Fine for \#LFA-1115}}$  or scan the QR code for more photos and details