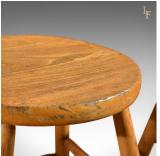

Stretchered all around for added strength, the frames of these stools are constructed from ash and have well figured solid elm seats.

The circular tops are complimented by the circular legs and stretchers in a pleasing minimalist form.

## **DIMENSIONS**

Seat Diameter: 32cm (12.5") Max Height: 47cm (18.5")