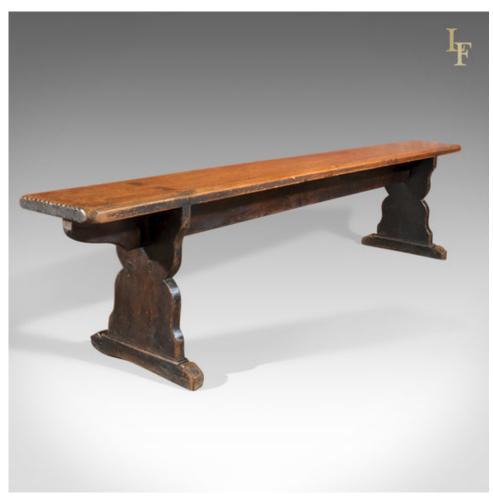

## Long Victorian Kitchen Antique Bench

## **DESCRIPTION**

Our Stock # LFA1044This is a long (2.4M) mid-Victorian, pine antique bench seat.A superior example of an English, rustic, country kitchen bench from this period, the seat displays a glorious, rich patina with simple notched decoration to the ends. Very solid and stable the shaped trestle end supports are united by a robust rail and lock to the top by means of the block tenon joints where the ends are visible in the seat top adding to the character of the piece. Superb quality and a stunning piece presented in good antique condition. Solid joints and construction. Delivered waxed & amp; polished ready for the home.

## **DIMENSIONS**

Max Height: 53cm (20.75") Max Width: 240cm (94.5") Max Depth: 44cm (17.25") Seat Depth 28cm (11")

E. & O. E.