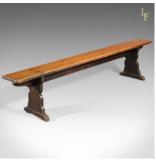

## Long Victorian Kitchen Antique Bench

## **DESCRIPTION**

Our Stock # LFA1044This is a long (2.4M) mid-Victorian, pine antique bench seat.A superior example of an English, rustic, country kitchen bench from this period, the seat displays a glorious, rich patina with simple notched decoration to the ends. Very solid and stable the shaped trestle end supports are united by a robust rail and lock to the top by means of the block tenon joints where the ends are visible in the seat top adding to the character of the piece. Superb quality and a stunning piece presented in good antique condition. Solid joints and construction. Delivered waxed & amp; polished ready for the home.

## **DIMENSIONS**

Max Height: 53cm (20.75") Max Width: 240cm (94.5") Max Depth: 44cm (17.25") Seat Depth 28cm (11")

E. & O. E.