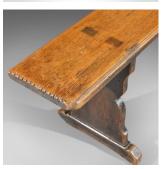

## **DESCRIPTION**

Our Stock # LFA1044This is a long (2.4M) mid-Victorian, pine antique bench seat.A superior example of an English, rustic, country kitchen bench from this period, the seat displays a glorious, rich patina with simple notched decoration to the ends. Very solid and stable the shaped trestle end supports are united by a robust rail and lock to the top by means of the block tenon joints where the ends are visible in the seat top adding to the character of the piece. Superb quality and a stunning piece presented in good antique condition. Solid joints and construction. Delivered waxed & amp; polished ready for the home.