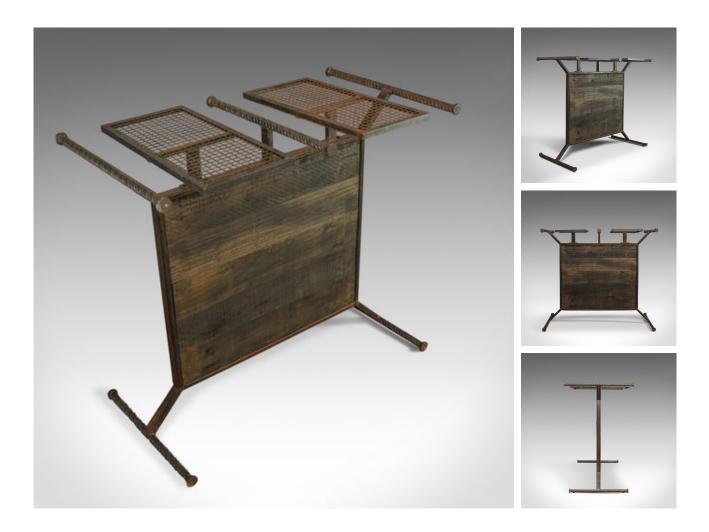

## Our Stock # 18.6048

This is a vintage clothes hanging rail. An English, steel and oak retail display stand in industrial taste, dating to the 20th century.

- Steel and select cuts of oak in strong industrial taste
- Dark hues throughout and displaying a desirable aged patina
- Three turned hanging rails ideal for fashion retail needs
- Complimented by a pair of mesh display surfaces
- Standing upon sturdy feet for added stability

This is a fascinating example of industrial taste shopfitting. Solid joints and construction, delivered polished and ready for commercial or display usage.

Search London Fine for #18.6048, or scan the QR code for more photos and details