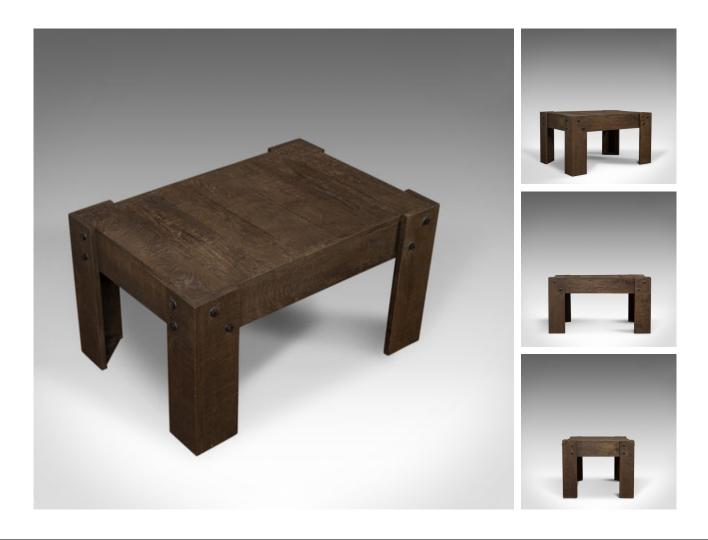

## Our Stock # 18.6046 This is a vintage coffee table. A rustic, English, oak occasional or side table in industrial taste, dating to the 20th century.

- Select cuts of oak display rich hues and fine grain interest
- Good consistent colour and a desirable aged patina
- Super Dry logo appears on rear side of table
- Exposed bolt heads fit the industrial taste
- Raised upon four box legs with concave interiors

This is a chance to own a nice example of industrial taste furniture, well suited to loft or studio living. Solid joints and construction, delivered waxed, polished and ready for the home.

Search London Fine for #18.6046, or scan the QR code for more photos and details