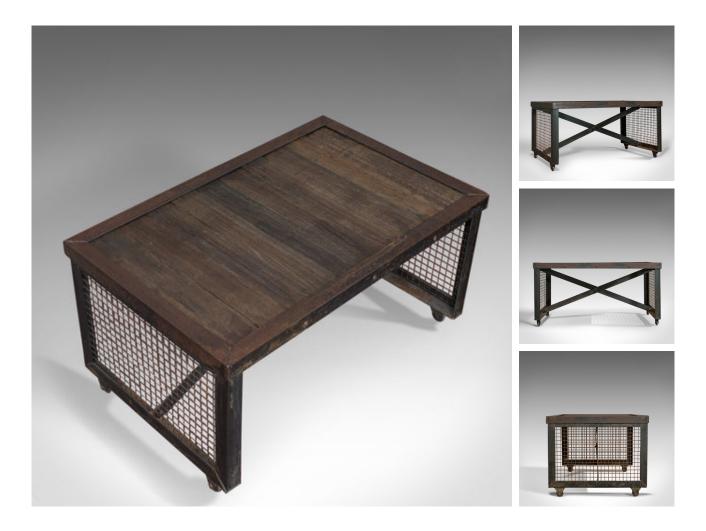

## Vintage Coffee Table, Industrial Taste, English, Steel, Oak, 20th Century

## **DESCRIPTION**

Our Stock # 18.6044

This is a vintage industrial coffee table. An English, steel and oak table dating to the 20th century.

- Strong industrial taste with a desirable aged patina
- Cuts of weathered oak display a fine grain interest
- Exposed welds at each corner and pressed studs in keeping with the style
- Aesthetic wire mesh features at each side of the table
- Supported by a cross brace and raised upon four in-line castors

This is a bold example of a vintage industrial coffee table. Of solid construction, delivered ready for the home.

Search London Fine for #18.6044, or scan the QR code for more photos and details