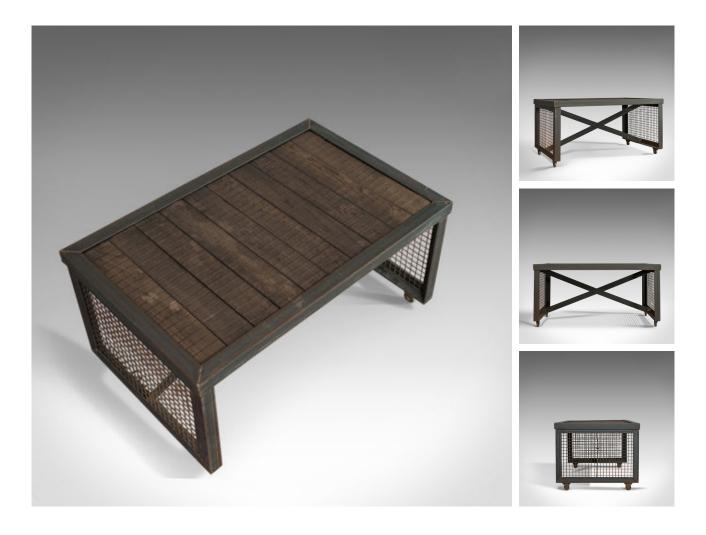

## **DESCRIPTION**

Our Stock # 18.6043

This is a vintage industrial coffee table. An English, foundry steel and oak table dating to the 20th century.

- Strong industrial taste with a desirable aged patina
- Select cuts of weathered oak display a fine grain interest
- Rich, dark hues feature throughout
- Exposed welds at each corner in keeping with the style
- Aesthetic wire mesh adorns each side of the table
- Supported by a cross brace and raised upon four in-line castors

This is a distinctive example of a vintage industrial coffee table. Of solid construction, delivered ready for the home.

Search London Fine for #18.6043, or scan the QR code for more photos and details