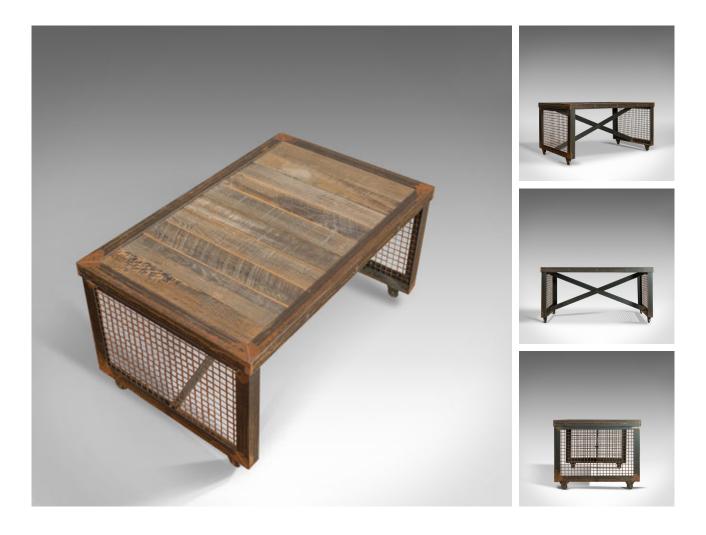

## Vintage Industrial Coffee Table, English, Steel, Oak, 20th Century

## **DESCRIPTION**

Our Stock # 18.6031

This is a vintage industrial coffee table. An English, steel and oak table dating to the 20th century.

- Strong industrial taste with a desirable aged patina
- Select cuts of weathered oak display a fine grain interest
- Exposed welds at each corner in keeping with the style
- Aesthetic wire mesh adorns each side of the table
- Supported by a cross brace and raised upon four in-line castors

This is a bold example of a vintage industrial coffee table. Of solid construction, delivered ready for the home.

Search  $\underline{\text{London Fine for } \#18.6031}$ , or scan the QR code for more photos and details