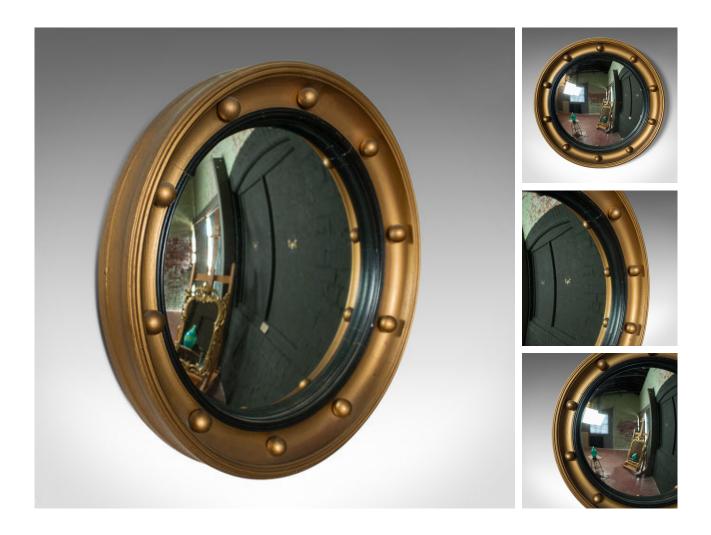

## Vintage Convex Wall Mirror, Victorian Revival, Circular, Porthole, Circa 1950

## DESCRIPTION

Our Stock # 18.6012 This is a vintage convex wall mirror. An English, mid-century, Victorian revival, circular, porthole mirror dating to circa 1950.

- A classic convex wall mirror
- Mirror plate in good order throughout
- Giltwood surround crafted in a porthole style
- Supplied with fixings ready to hang

A super vintage convex wall mirror. Delivered polished and ready for the home.

Search London Fine for #18.6012, or scan the QR code for more photos and details