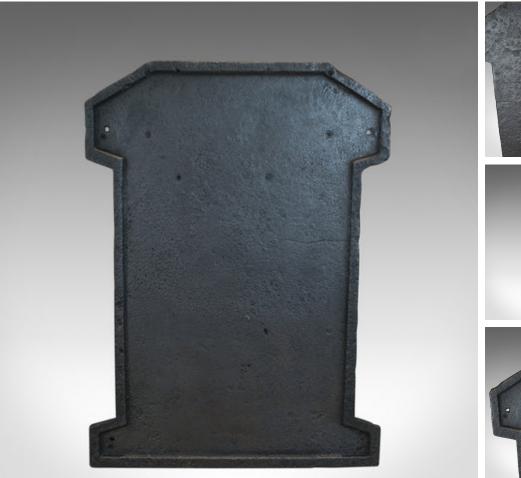

## Very Large Antique Fire Back, Heavy, Cast Iron, Fire Plate, Fireplace, Circa 1700

## **DESCRIPTION**

Our Stock # 18.6002

This is a very large antique fire back. A heavy, cast iron fire plate to back a fireplace and retain heat. Circa 1700.

- A pleasing hearth plate in good antique condition
- Shaped, plain design with extrusion to the perimeter
- Of quality craftsmanship and extremely heavy

An unfussy, very large antique fire back to be welcomed into any hearth. Delivered ready for the home.

Search  $\underline{\text{London Fine for } \#18.6002}$ , or scan the QR code for more photos and details