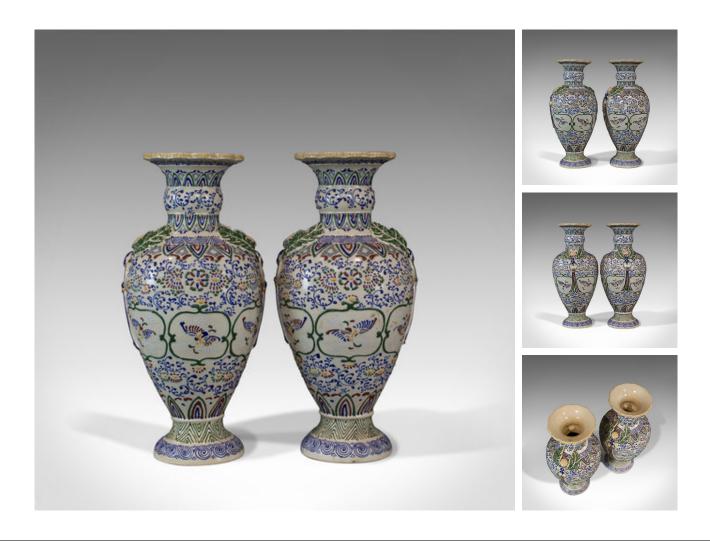

## DESCRIPTION

Our Stock # 18.5928 This is a pair of large vintage baluster vases. Highly decorative ceramic urns dating to the mid 20th century.

- Of classic form and in good proportion
- Of quality craftsmanship with some minor losses
- Maker's Marks to the base that display some age
- Profusely decorated around panel scenes
- Incidental floral decoration on a pale cream ground
- Aesthetically pleasing moriage application

An attractive pair of large baluster vases ready for display.

Search  $\underline{London\ Fine\ for\ \#18.5928}$  , or scan the QR code for more photos and details